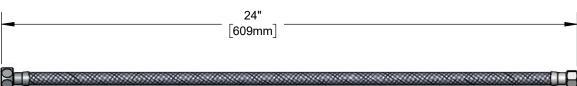

### **Architect/Engineering Specifications:**

24" Flexible stainless steel supply hose with integral washer, 1/2" NPSM female outlet and 3/8" compression inlet. Includes set of (2) hoses. Certified to NSF 61-Section 9 and NSF 372.

#### Features & Benefits:

- 24" Flexible stainless steel supply hose with integral washer
- 1/2" NPSM female outlet
- 3/8" compression inlet
- · Includes set of (2) hoses
- · Material: Stainless steel outer braid