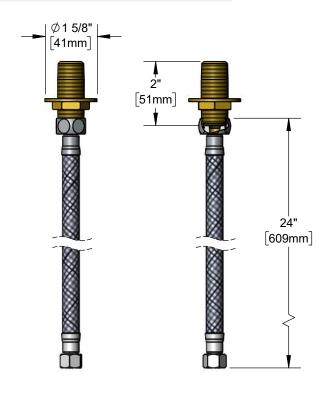

## **Architect/Engineering Specifications:**

Inlet kit with 24" supply hoses, Nipples, Washer and Locknuts that provide 1/2" NPT male outlet and 3/8" female compression inlet. Certified to ASME A112.18.1/CSA B125.1, NSF 61-Section 9 and NSF 372.

## Features & Benefits:

- Inlet kit
- (2) 1/2" NPT supply nipples
- (2) 1/2" Lock nuts and washers
- (2) 24" flexible stainless steel supply hoses with 3/8" compression inlet and 1/2" NPSM female outlet
- · Material: Brass inlets & shanks and stainless steel hoses