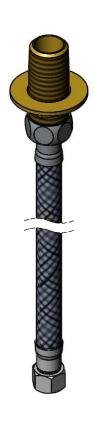

## **Architect/Engineering Specifications:**

Inlet kit with 24" supply hoses, Nipples, Washer and Locknuts that provide 1/2" NPT male outlet and 3/8" female compression inlet. Certified to ASME A112.18.1/CSA B125.1, NSF 61-Section 9 and NSF 372.

## Features & Benefits:

- Inlet kit
- (2) 1/2" NPT supply nipples
- (2) 1/2" Lock nuts and washers
- (2) 24" flexible stainless steel supply hoses with 3/8" compression inlet and 1/2" NPSM female outlet
- · Material: Brass inlets & shanks and stainless steel hoses