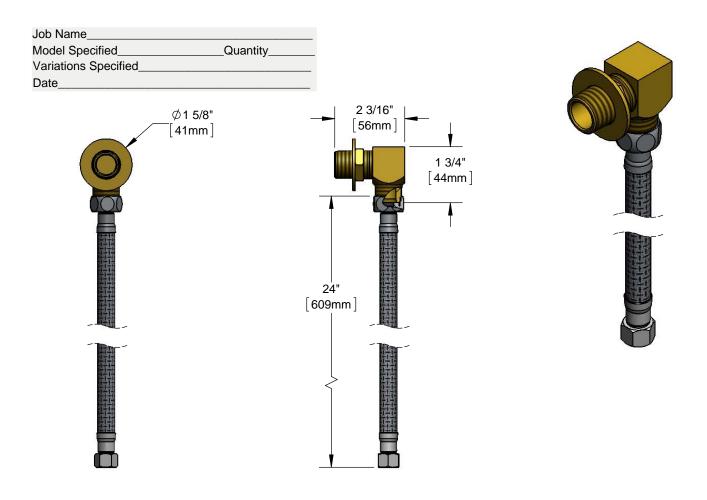

# Architect/Engineering Specifications:

Elbow kit, short elbows, nipples, lock nuts and washers that provide 1/2" NPT inlet and outlet when assembled. Certified to ASME A112.18.1/CSA B125.1, NSF 61-Section 9 and NSF 372.

# Features & Benefits:

- Parts kit
- (2) short elbows with 1/2" NPT male inlet and 1/2" NPT male outlet
- (4) 1/2" NPT supply nipples
- (2) lock nuts and washers
- (2) 24" flexible stainless steel supply hoses
- Material: Brass