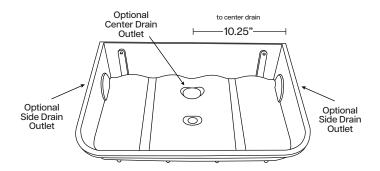

# Tankless Water Heater Drain Pan

The Safe T Pan Tankless Water Heater Drain Pan is designed for use with tankless water heaters. The Safe T Pan is made of a thick, strong, and durable High Density Polyethlene. The Safe T Pan has three drain outlet options for left, right or center drain connections. Safe T Pan will not rust or corrode, and offers a 3 year limited warranty. The Safe T Pan comes with 4 pre-drilled screw holes and 4 screws for mounting. The Safe T Pan is made in the USA.

### **Features**

- · Durable H.D.P.E (High Density Polyethylene)
- · Will not rust or corrode
- · Four pre-drilled screw holes for mounting
- · Selection of 3 drain outlets (use 1-3"/8" hole saw)
- · Fits most tankless water heaters
- Made in the USA

## **Included Components**

· Product Code: DPA-CPVC - 1"

· Product Code: DPA-PVC - 1" / 1-1/2"