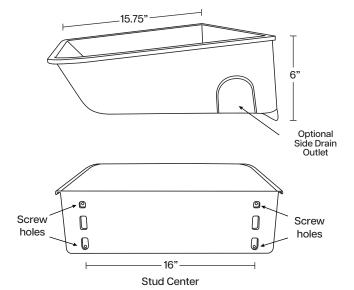

# Tankless Water Heater Drain Pan

The Safe T Pan Tankless Water Heater Drain Pan is designed for use with tankless water heaters. The Safe T Pan is made of a thick, strong, and durable High Density Polyethlene. The Safe T Pan has three drain outlet options for left, right or center drain connections. Safe T Pan will not rust or corrode, and offers a 3 year limited warranty. The Safe T Pan comes with 4 pre-drilled screw holes and 4 screws for mounting. The Safe T Pan is made in the USA.

### **Features**

- · Durable H.D.P.E (High Density Polyethylene)
- · Will not rust or corrode
- · Four pre-drilled screw holes for mounting
- · Selection of 3 drain outlets (use 1-3"/8" hole saw)
- · Fits most tankless water heaters
- Made in the USA