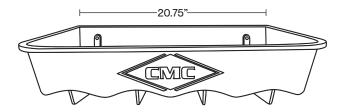

# Tankless Water Heater Drain Pan

The Safe T Pan Tankless Water Heater Drain Pan is designed for use with tankless water heaters. The Safe T Pan is made of a thick, strong, and durable High Density Polyethlene. The Safe T Pan has three drain outlet options for left, right or center drain connections. Safe T Pan will not rust or corrode, and offers a 3 year limited warranty. The Safe T Pan comes with 4 pre-drilled screw holes and 4 screws for mounting. The Safe T Pan is made in the USA.

### **Features**

- · Durable H.D.P.E (High Density Polyethylene)
- · Will not rust or corrode
- · Four pre-drilled screw holes for mounting
- · Selection of 3 drain outlets (use 1-3"/8" hole saw)
- · Fits most tankless water heaters
- Made in the USA