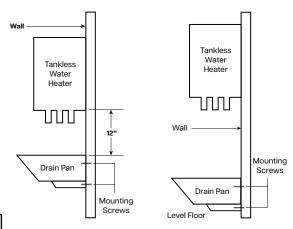

## **Typical Installation**

Wall Application

Floor Application

| PRODUCT CODE | CARTON          |
|--------------|-----------------|
| TWHDP        | 1 BOX (6 UNITS) |
| TWHDP-1      | 1 UNIT          |