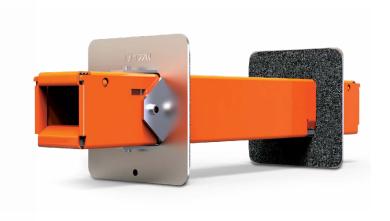

## EZ Path® Series 22 Fire-Rated Pathway

The EZ Path® Series 22 Fire-Rated Pathway is a maintenance-free fire-rated pathway solution for smaller cable bundles passing through fire-rated wall assemblies. The Series 22 incorporates self-sealing intumescent pads that adjust automatically as cables are added or removed, eliminating the need for manual adjustment or closing. The device is offered as an out of the box solution with all the components and parts needed for installation.

## **Features & Benefits**

- · Self-sealing design, no manual closure or sealing requirement
- No sealant or putty easy moves, adds, and changes
- Provides exceptional fire and smoke leakage ratings
- Tested for cable fills from 0 up to 100%
- Tested in round and rectangular openings

Click here to learn more about

| Catalog Number | UPC Number   | Description                                      | (UOM) Qty. | Case Qty. | Weight (Each)      |
|----------------|--------------|--------------------------------------------------|------------|-----------|--------------------|
| EZD22          | 730573000229 | Device, full kit includes wall plates and labels | 1          | 6         | 1.91 lbs (0.86 kg) |