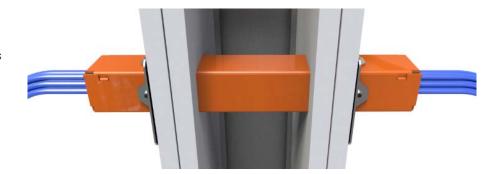

## EZ Path® Series 22 Fire-Rated Pathway

The EZ Path® Series 22 Fire-Rated Pathway is a maintenance-free fire-rated pathway solution for smaller cable bundles passing through fire-rated wall assemblies. The Series 22 incorporates self-sealing intumescent pads that adjust automatically as cables are added or removed, eliminating the need for manual adjustment or closing. The device is offered as an out of the box solution with all the components and parts needed for installation.

## **Features & Benefits**

- · Self-sealing design, no manual closure or sealing requirement
- No sealant or putty easy moves, adds, and changes
- Provides exceptional fire and smoke leakage ratings
- Tested for cable fills from 0 up to 100%
- Tested in round and rectangular openings