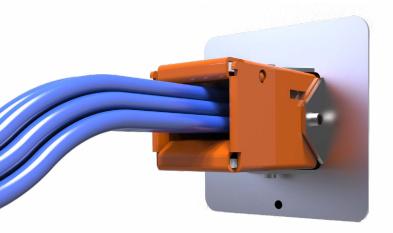

## EZ Path® Series 22 Fire-Rated Pathway

The EZ Path® Series 22 Fire-Rated Pathway is a maintenance-free fire-rated pathway solution for smaller cable bundles passing through fire-rated wall assemblies. The Series 22 incorporates self-sealing intumescent pads that adjust automatically as cables are added or removed, eliminating the need for manual adjustment or closing. The device is offered as an out of the box solution with all the components and parts needed for installation.

## **Features & Benefits**

- · Self-sealing design, no manual closure or sealing requirement
- No sealant or putty easy moves, adds, and changes
- Provides exceptional fire and smoke leakage ratings
- Tested for cable fills from 0 up to 100%
- Tested in round and rectangular openings