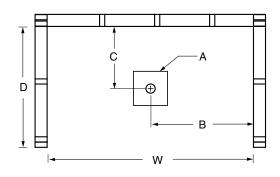

#### FRAMING DIMENSIONS inches

| Туре   | <b>D</b><br>Depth | <b>W</b><br>Width | <b>H</b><br>Height | А       | В  | С      |
|--------|-------------------|-------------------|--------------------|---------|----|--------|
| Alcove | 32                | 60                | _                  | Box Out | 30 | 15 1/4 |