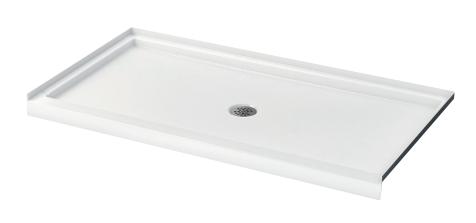

# SB6032 - ICON SHOWER PANS

 $60 \times 32 \times 3$  inches

# **FEATURES**

- ArmorCore<sup>™</sup> slip resistant, textured bottom
- Center drain
- Low 3" threshold
- Integrated weep holes
- Sloped threshold ensures water containment
- Pre-leveled legs, no mortar bed required
- Sleek minimalist design
- AcrylX ™ applied acrylic surface
- Lifetime limited warranty