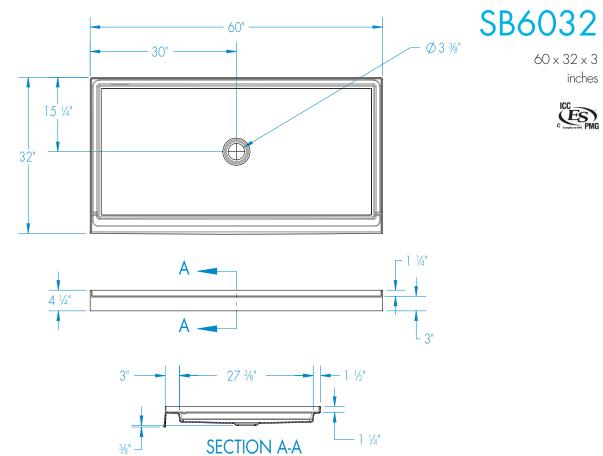

# SB6032 - ICON SHOWER PANS

 $60 \times 32 \times 3$  inches

| DIMEN | SIONS  |
|-------|--------|
| DIMEN | 010140 |

| Specifications                  | inches      |
|---------------------------------|-------------|
| Width: Overall / Net            | 60          |
| Depth: Overall / Net            | 32          |
| Height: Overall / Net           | 4 1⁄4 / 3   |
| Enclosure Opening               | _           |
| Skirt Height                    | 3           |
| Drain Rough-In (from Back Wall) | 15 1/4      |
| Drain Rough-In (from Side Wall) | 30          |
| Drain: Diameter / Clearance     | 3 3/8 / 3/8 |
|                                 |             |