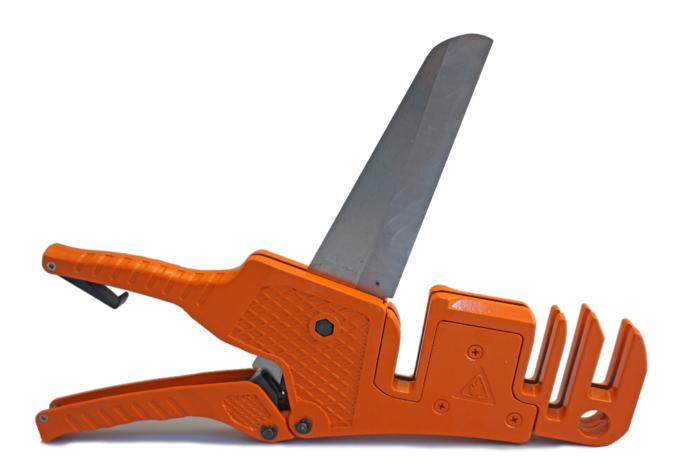

## 3-IN-1 Lineset Cover Cutter

CodeDescription84380Lineset Cover Cutter

| Qt |
|----|
| 6  |

- FEATURES
- Light-weight at 1.15 lbs
- Easy one-touch open/close
- Advanced corrosion resistance
- Safety hook
- Strong handles
- Stays in adjustment
- Cuts cleanly
- Equipped with quick opening mechanism and safety stopper

**Application** • Designed to cut HVAC lineset covers

**Recommended for** • Residential and commercial HVAC lineset covers • SLIMDUCT SD-77 2.75" and SD-100 3.75" • FORTRESS LD-92 3.5"