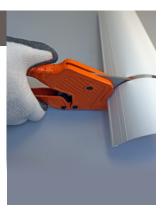

## **LINESET COVER CUTTER**

- Light Weight Easy one-touch open/close
  Advanced corrosion resistance

Applicable for: SLIMDUCT® SD-77 2.75", SD-100 3.75" **FORTRESS** LD-92 3.5"

**Application** • Designed to cut HVAC lineset covers

**Recommended for** • Residential and commercial HVAC lineset covers • SLIMDUCT SD-77 2.75" and SD-100 3.75" • FORTRESS LD-92 3.5"