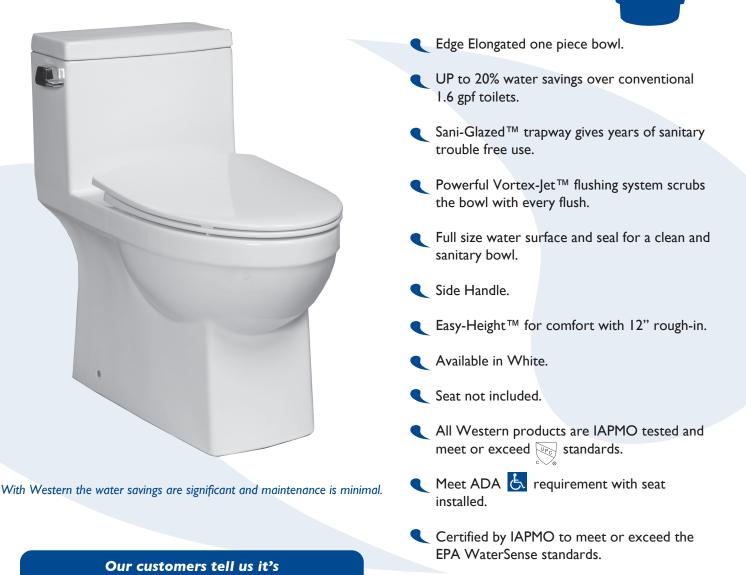

"The Best Flushing Toilet in America!"

**C1162** One-Piece 1.28 gpf

H. ....

For more information please contact us toll-free:

877-WPWORKS (979-6757)

US Sales and Service

Phone 562.229.0910 • Fax 562.229.0930

## C1162 One-Piece 1.28 gpf

## PHYSICAL PROPERTIES

Model: C1162 One-Piece Toilet

Water Surface: 7-7/8" x 9-7/8" (200mm x 251mm)

Trapway: 2" (50mm)

Water Consumption: 1.28 gpf (4.8 Lpf)

Shipping Weight: 83.77 lbs bowl

Shipping Cube: 6.23 ft.

Rough-in: 12" (305mm)

MaP Rating: 1000 grams

For more information please contact us toll-free:

877-WPWORKS (979-6757) www.westernpottery.com • Email: info@westernpottery.com