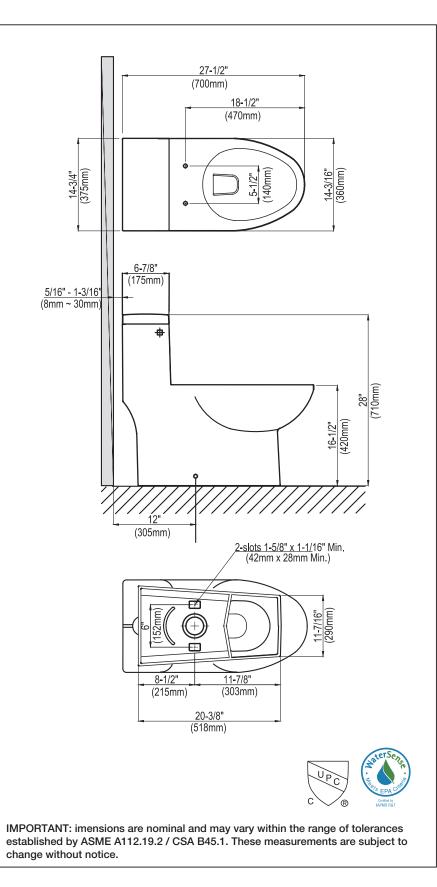

## PHYSICAL PROPERTIES

Model: C1162 One-Piece Toilet

Water Surface: 7-7/8" x 9-7/8" (200mm x 251mm)

Trapway: 2" (50mm)

Water Consumption: 1.28 gpf (4.8 Lpf)

Shipping Weight: 83.77 lbs bowl

Shipping Cube: 6.23 ft.

Rough-in: 12" (305mm)

MaP Rating: 1000 grams

For more information please contact us toll-free:

877-WPWORKS (979-6757) www.westernpottery.com • Email: info@westernpottery.com