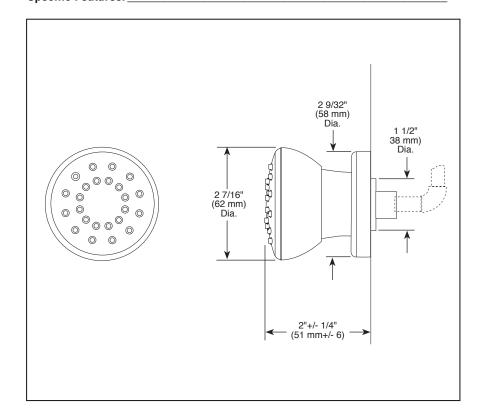

## **BODY SPRAY**

■ 1/2" Rough-In

Submitted Model No.:\_\_\_\_\_\_\_
Specific Features:

## **STANDARD SPECIFICATIONS**

- 1/2" rough-in.\*
- 30° up and down adjustment.
- Maximum 2.00 qpm @ 80 psi, 7.6 L/min @ 550 kPa
- Solid brass construction.
- Matching finish spray face.
- Touch-clean® nubs.
- \*Note: This installation requires a 1/2" male threaded pipe fitting to extend 1/4" beyond the finished surface.