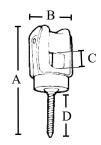

## **Standard Material**

• Porcelain/steel reinforced

| Catalog |       |        | Ship | Weight/ | Inc    | hes   | Opening  |      |
|---------|-------|--------|------|---------|--------|-------|----------|------|
| Number  | UPC   | Lag    | Case | Case    | A      | В     | C        | D    |
| 1003    | 70280 | 2-1/4″ | 50   | 34      | 6.1563 | 1.875 | 1 x .875 | 2.25 |