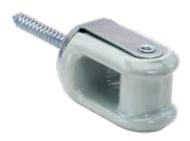

## Wireholders Heavy Duty with Lag Screw

## Features

- Heavy duty
- Includes lag screw
- Single-point wireholders are strong and compact
- Heavy cup-base and strap is a single steel stamping, to which the screw is rigidly assembled

## **Applications**

• Secure wires before entry into a mast or SE cap

## **Standard Material**

• Porcelain/steel reinforced

| Catalog |       |        | Ship | Weight/ | Inc    | hes   | Opening  |      |
|---------|-------|--------|------|---------|--------|-------|----------|------|
| Number  | UPC   | Lag    | Case | Case    | A      | В     | C        | D    |
| 1003    | 70280 | 2-1/4″ | 50   | 34      | 6.1563 | 1.875 | 1 x .875 | 2.25 |