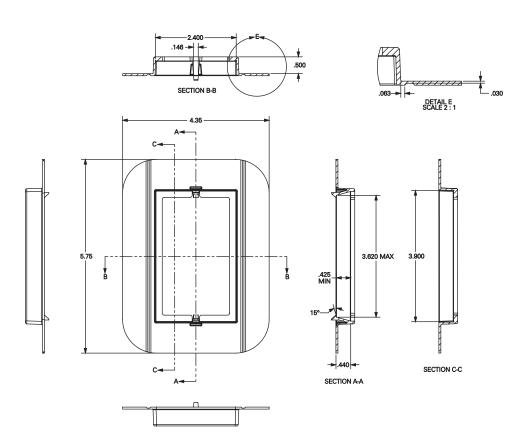

TYPE OF INSTALLATION: New Work

| MODEL#      | MATERIAL          |              | UPC          | 120F5          | MAST         | ER QTY       | TRADE SIZE    |
|-------------|-------------------|--------------|--------------|----------------|--------------|--------------|---------------|
| MDSK1G      | PVC, Foam Gaskets |              | 784297022043 | 50784297022048 |              | 18 1 Gang    |               |
| ITEM HEIGHT | ITEM WIDTH        | ITEM DEPTH   | ITEM WEIGHT  | MASTER HEIGHT  | MASTER WIDTH | MASTER DEPTH | MASTER WEIGHT |
| 5.75 in.    | 4.35 in.          | 0.70 in.     | 0.16 lbs.    | 7.13 in.       | 12.50 in.    | 17.30 in.    | 7.70 lbs.     |
| INNER QTY   |                   | INNER HEIGHT | INNER WIDTH  |                | INNER DEPTH  | INNER WEIGHT |               |
| 12          | 12 6.75 in.       |              | 4.13 in.     |                | 12.30 in.    | 12.30 in.    |               |