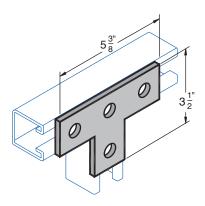

# **Submittal Sheets**

Four Hole Tee Plate Wt. 77#/C

## **GENERAL**

H-STRUT General Fittings are designed to fit with all H-STRUT  $1^5$ /8" wide channels. All H-STRUT fittings are manufactured from 1/4" thick carbon steel,  $1^5$ /8" wide, all holes are 9/16" diameter, spaced  $1^7$ /8" on center and  $1^3$ /16" from the end.

#### **Fittings Notes**

Holes are  $\frac{9}{16}$ " diameter, spaced  $\frac{17}{8}$ " on center and  $\frac{13}{16}$ " from end.

| Project Information |            |       |          |
|---------------------|------------|-------|----------|
| Project:            |            |       | Notes:   |
| Address:            |            |       |          |
| Contractor:         |            |       |          |
| Engineer:           |            | Date: |          |
| Approval Approval   |            |       |          |
| ☐ Approved          | Signature: |       | Remarks: |
| ☐ Approved as Noted |            |       |          |
| ☐ Not Approved      |            |       |          |