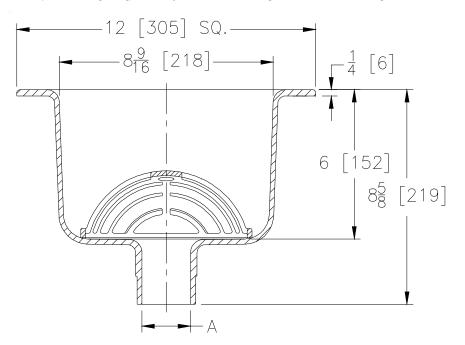

Dimensional Data (inches and [ mm ]) are Subject to Manufacturing Tolerances and Change Without Notice

| Product    | 'A'<br>Connections |
|------------|--------------------|
| FD2375-NH2 | 2 [51] No-Hub      |
| FD2375-NH3 | 3 [76] No-Hub      |
| FD2375-NH4 | 4 [102] No-Hub     |

## FD2375 12x12 [305x305] A.R.E. Floor Sink 6 [152] Sump Depth

Recommended for sanitary installations. Cast iron body with a white acid-resisting porcelain enamel interior coating, and an ABS anti-splash dome strainer.