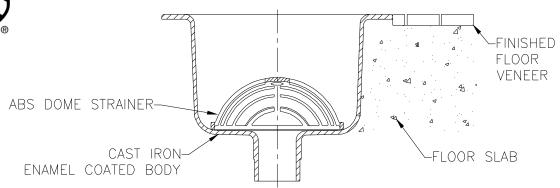

## FD2375 12x12 [305x305] A.R.E. Floor Sink 6 [152] Sump Depth

Recommended for sanitary installations. Cast iron body with a white acid-resisting porcelain enamel interior coating, and an ABS anti-splash dome strainer.

## **OPTIONS:**

- \_\_\_\_\_ -F Full Grate
- \_\_\_\_\_ -H 1/2 Grate
- \_\_\_\_ -Т
- -T 3/4 Grate -Y Sediment Bucket

Jer Co

**Typical Installation** 

ZURN LIGHT COMMERCIAL PLUMBING PRODUCTS ♦ 1801 Pittsburgh Ave. ♦ Erie, PA 16514 Phone: 814/455-0921 ♦ Fax: 814/454-7929 ♦ World Wide Web: www.zurn.com