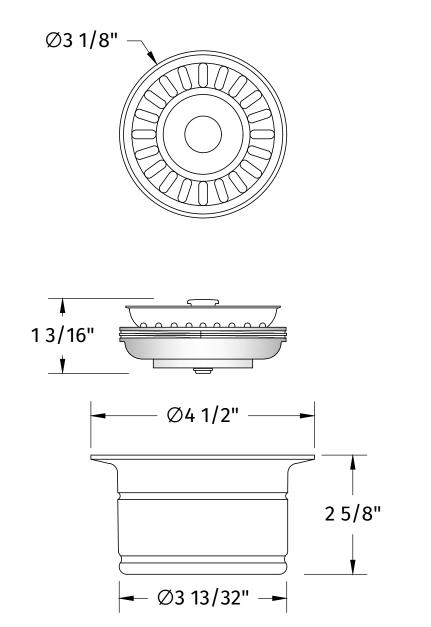

### SPECIFICATION SHEET

- INTENDED FOR CONTINUOUS FEED 3-BOLT MOUNT DISPOSERS WITH 3 3/8" I.D.
- WILL FIT A SINK BETWEEN 5/8" AND 1 3/4" THICK
- COMPATIBLE WITH THE FOLLOWING DISPOSERS:
- MOUNTAIN PLUMBING PERFECT GRIND<sup>®</sup> 3-BOLT MOUNT
- INSINKERATOR (ISE) OLD & NEW MODELS
- FRANKE 3-BOLT MOUNT
- •• KENMORE
- •• WHIRLPOOL
- KITCHENAID
  - MOEN