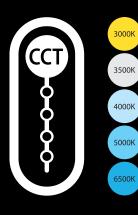

## Maximized flexibility.

Field-adjustable CCT offers five color temperatures to choose from, giving you the flexibility and control you need in the field, both during and after installation.