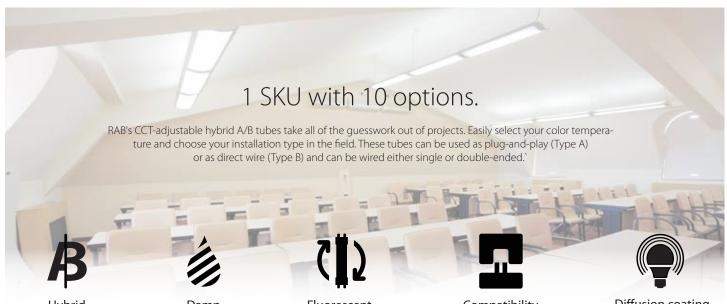

# One T8 to rule them all!

Everything you need: CCT adjustable and hybrid A/B.

Can be used on existing ballasts or wire directly to line voltage

#### Damp

Rated for use in damp locations

#### Fluorescent replacement

Replace conventional fluorescent T8 linear tubes

#### Compatibility

Work with the most commonly used ballasts in commercial lighting applications. Refer to the Compatibility guide

#### Diffusion coating

Will maintain the same light quality over time and won't yellow, shrink, or wrinkle