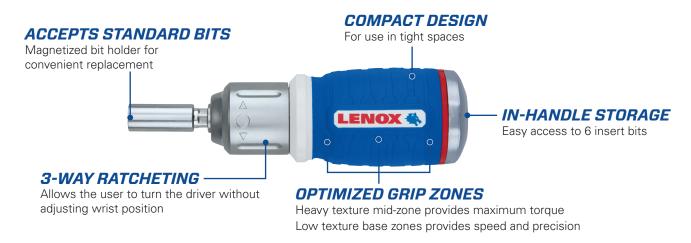

## STUBBY RATCHETING SCREWDRIVERS

#### 6-IN-1 STUBBY RATCHETING SCREWDRIVER

The LENOX® 6-in-1 Stubby Ratcheting Screwdriver is perfect for tight spaces. The drivers ratcheting feature allows the convenience of turning the driver without stopping to adjust wrist position.

| ITEM#     | DESCRIPTION                                 | SIZES INCLUDED |
|-----------|---------------------------------------------|----------------|
|           |                                             | PH #1          |
| LXHT60901 |                                             | PH #2          |
|           | LENOV® 6 in 1 Stubby Patabating Caroudriver | PH #3          |
|           | LENOX® 6-in-1 Stubby Ratcheting Screwdriver | SQ #2          |
|           |                                             | SL 6-8         |
|           |                                             | SL 8-10        |