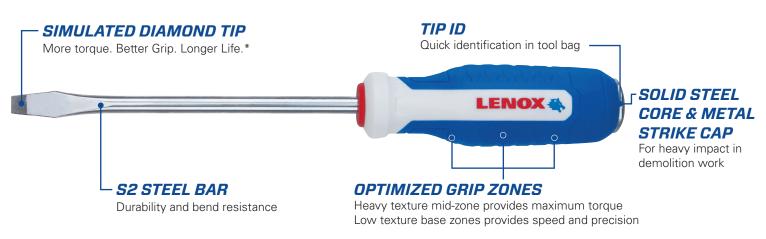

#### **SIMULATED DIAMOND 2-PIECE DEMOLITION SCREWDRIVER SET**

The LENOX® Simulated DIAMOND Tip Demolition Screwdrivers include a solid steel core and strike cap made of S2 steel for jobsite toughness and durability.