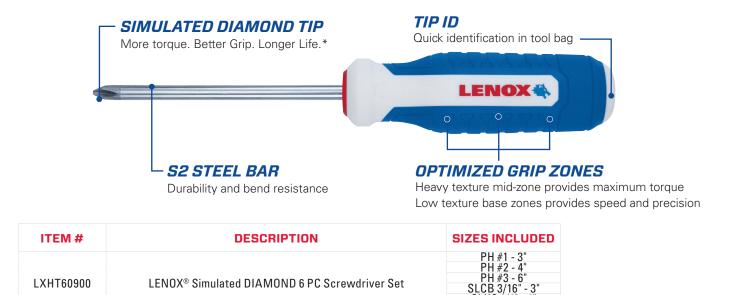

### **SIMULATED DIAMOND 6-PIECE SCREWDRIVER SET**

The LENOX® Simulated DIAMOND Tip Screwdrivers feature a three-zone grip to provide optimal turning force and comfort on the job.

The Simulated DIAMOND coated tip improves grip for a better transfer of power. Crafted with S2 steel for bend resistance and durability.