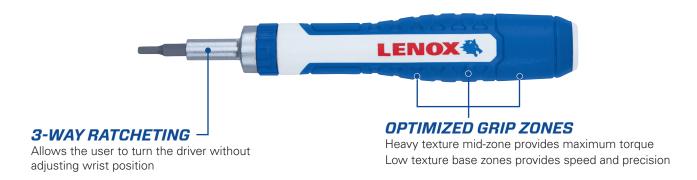

#### 6-IN-1 STUBBY RATCHETING SCREWDRIVER

The LENOX® 6-in-1 Stubby Ratcheting Screwdriver is perfect for tight spaces. The drivers ratcheting feature allows the convenience of turning the driver without stopping to adjust wrist position.

| ITEM#     | DESCRIPTION                                 | SIZES INCLUDED |
|-----------|---------------------------------------------|----------------|
|           |                                             | PH #1          |
| LXHT60901 |                                             | PH #2          |
|           | LENOV® 6 in 1 Stubby Patabating Caroudriver | PH #3          |
|           | LENOX® 6-in-1 Stubby Ratcheting Screwdriver | SQ #2          |
|           |                                             | SL 6-8         |
|           |                                             | SL 8-10        |