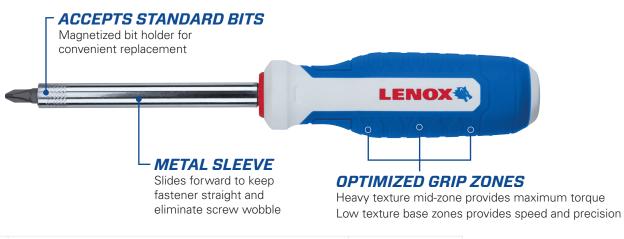

# **SCREW GUIDE DRIVERS**

#### **5-PIECE SCREW GUIDE DRIVER**

The LENOX® Screw Guide Multi-Bit Driver features a metal sleeve that slides forward, keeping fasteners straight and eliminating screw wobble in unsteady applications.

| ITEM#     | DESCRIPTION               | SIZES INCLUDED                               |
|-----------|---------------------------|----------------------------------------------|
| LXHT60924 | LENOX® Screw Guide Driver | SL 6-8<br>SL 8-11<br>PH #1<br>PH #2<br>PH #3 |