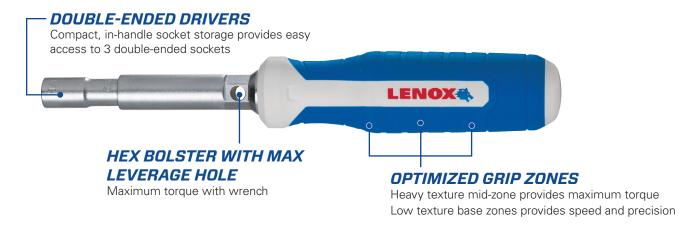

# **HIGH LEVERAGE NUT DRIVERS**

#### 6-IN-1 HIGH LEVERAGE NUT DRIVER

Simplify the jobsite with the LENOX® 6-in-1 High Leverage Nut Driver with a variety of sizes to fasten nuts and bolts.

| ITEM#     | DESCRIPTION                            | SIZES INCLUDED                           |
|-----------|----------------------------------------|------------------------------------------|
| LXHT60904 | LENOX® 6-in-1 High Leverage Nut Driver | 1/4"<br>5/16"<br>11/32"<br>3/8"<br>7/16" |