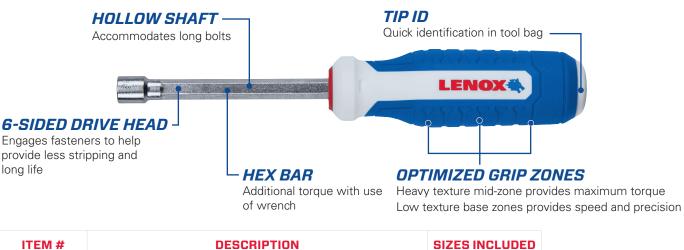

### **4-PIECE HOLLOW SHAFT NUT DRIVER SET**

LENOX® Fixed Bar Nut Drivers feature a three-zone grip to provide optimal turning force and comfort on the job. Hex bar included for additional torque with a wrench is required.

| LXHT60903 |                            | 1/4"<br>5/16" |
|-----------|----------------------------|---------------|
|           | LENOV® A DC Nut Driver Cet |               |
|           | LENOX® 4 PC Nut Driver Set | 7/16"         |
|           |                            | 9/16"         |
|           |                            | •             |