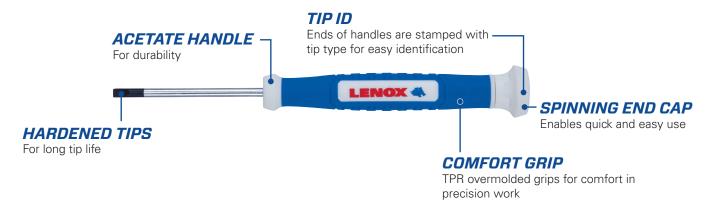

### **5-PIECE PRECISION SCREWDRIVER SET**

The LENOX® Precision Screwdriver Set is crafted with soft grips to provide an extra level of comfort. The set includes a convenient, hard case for easy storage.

| ITEM#     | DESCRIPTION                           | SIZES INCLUDED                                                     |
|-----------|---------------------------------------|--------------------------------------------------------------------|
| LXHT60918 | LENOX® 5 PC Precision Screwdriver Set | SL 1/16"<br>SL 3/32"<br>SL 1/8"<br>PH #0<br>PH #00<br>Plastic Case |