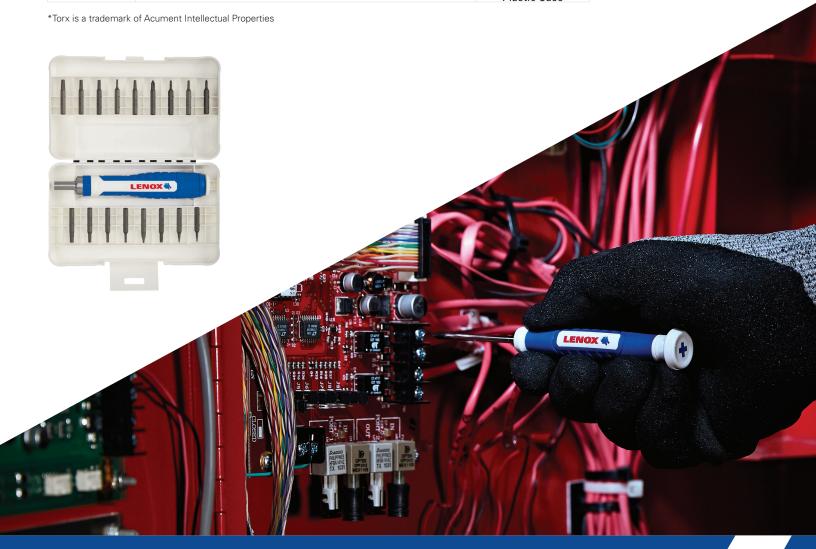

### 18-PIECE PRECISION MULTI-BIT RATCHETING SCREWDRIVER SET

The LENOX® 18-Piece Precision Multi-Bit Ratcheting Screwdriver Set helps you conquer your everyday repair and precision fastening needs. The set includes a convenient, hard case for easy and convenient storage.

| ITEM#     | DESCRIPTION                                                 | SIZES INCLUDED                                                                           |
|-----------|-------------------------------------------------------------|------------------------------------------------------------------------------------------|
| LXHT60917 | LENOX® 18 PC Precision Multi-Bit Ratcheting Screwdriver Set | (4) Slotted Bits<br>(3) Phillips Bits<br>(6) Torx®* Bits<br>(4) Hex Bits<br>Plastic Case |