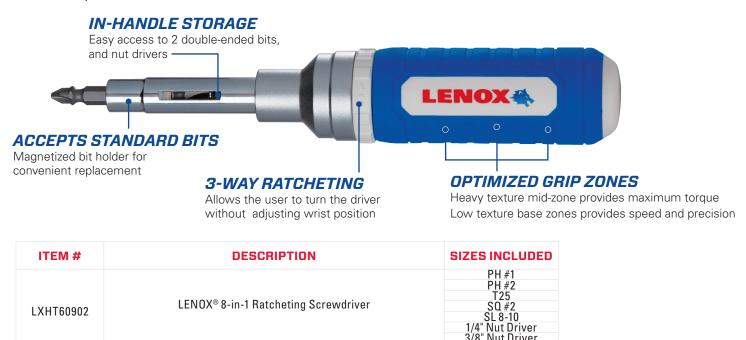

### 8-IN-1 RATCHETING SCREWDRIVER

The LENOX® 8-in-1 Ratcheting Screwdriver includes eight tips in one tool and is compatible with insert bits and power bits for convenient replacement.

lenoxtools.com 3