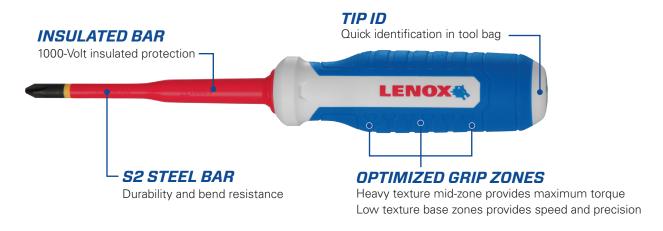

#### 2-PIECE SLIM BLADE INSULATED SCREWDRIVER SET

The LENOX® Slim Blade Insulated Screwdrivers include insulated bars to protect users up to 1000-Volts. Crafted with S2 steel for bend resistance and durability.