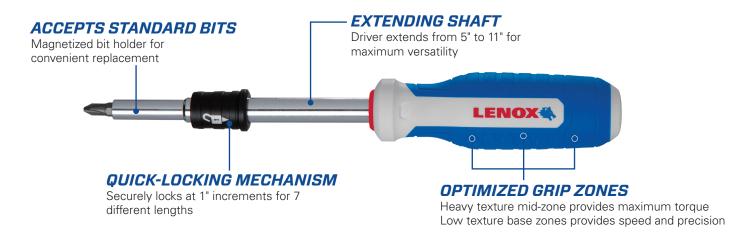

### **EXTENDING SCREWDRIVERS**

#### 5-PIECE EXTENDING MULTI-BIT DRIVER

The LENOX® Extending Multi-Bit Screwdriver extends from 5" to 11", locking securely at each 1" increment for hard-to-reach spaces.

| ITEM#     | DESCRIPTION                       | SIZES INCLUDED          |
|-----------|-----------------------------------|-------------------------|
| LXHT60925 |                                   | SL 6-8<br>SL 8-11       |
|           | LENOX® Extending Multi-Bit Driver | PH #1<br>PH #2<br>PH #3 |