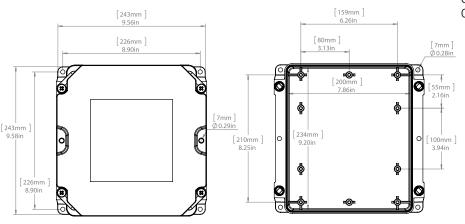

within a rigid non-metallic conduit system (PVC) or for use independently. Designed and approved for use in both indoor and outdoor applications, JBX junction boxes allow for accessibility for installation of wire and cable in continuous lengths and to enclose joints and splices. JBX junction boxes can also be used to enclose electrical equipment in non-hazardous locations.

## JBX887 | 278307

#### **MATERIAL**

PVC, Valox, IPEX Gasket

### **STANDARDS**

UL 50/50E, CSA 94.1/94.2, CSA C22.2 No.85, CSA C22.2 No.40

### FLAMABILITY RATING

UL 94V-0

## **OUTDOOR SUITABILITY**

**UL 746C** 

#### **BOX VOLUME**

506.97 cu.in/8308 ml

#### NEMA

Type 1, 2, 3R, 4, 4X, 6, 6P, 12, 13

## **FASTENER TOOL**

#2 Phillips screwdriver

#### **PACKAGING**

Carton Quantity: 4
Carton Weight: 19.6 lbs