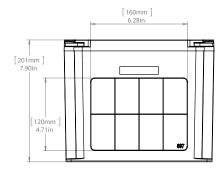

hin a rigid non-metallic conduit system (PVC) or for use independently. Designed and approved for use in both indoor and outdoor applications, JBX junction boxes allow for accessibility for installation of wire and cable in continuous lengths and to enclose joints and splices. JBX junction boxes can also be used to enclose electrical equipment in non-hazardous locations.

## JBX887 | 278307

#### **MATERIAL**

PVC, Valox, IPEX Gasket

### **STANDARDS**

UL 50/50E, CSA 94.1/94.2, CSA C22.2 No.85, CSA C22.2 No.40

### FLAMABILITY RATING

UL 94V-0

## **OUTDOOR SUITABILITY**

**UL 746C** 

#### **BOX VOLUME**

506.97 cu.in/8308 ml

#### NEMA

Type 1, 2, 3R, 4, 4X, 6, 6P, 12, 13

## **FASTENER TOOL**

#2 Phillips screwdriver

#### **PACKAGING**

Carton Quantity: 4
Carton Weight: 19.6 lbs