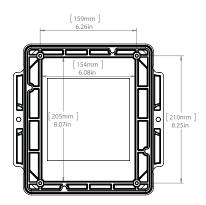

ithin a rigid non-metallic conduit system (PVC) or for use independently. Designed and approved for use in both indoor and outdoor applications, JBX junction boxes allow for accessibility for installation of wire and cable in continuous lengths and to enclose joints and splices. JBX junction boxes can also be used to enclose electrical equipment in non-hazardous locations.

## JBX887 | 278307

#### **MATERIAL**

PVC, Valox, IPEX Gasket

### **STANDARDS**

UL 50/50E, CSA 94.1/94.2, CSA C22.2 No.85, CSA C22.2 No.40

### FLAMABILITY RATING

UL 94V-0

## **OUTDOOR SUITABILITY**

**UL 746C** 

#### **BOX VOLUME**

506.97 cu.in/8308 ml

#### NEMA

Type 1, 2, 3R, 4, 4X, 6, 6P, 12, 13

## **FASTENER TOOL**

#2 Phillips screwdriver

#### **PACKAGING**

Carton Quantity: 4
Carton Weight: 19.6 lbs