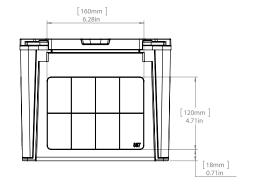

n a rigid non-metallic conduit system (PVC) or for use independently. Designed and approved for use in both indoor and outdoor applications, JBX junction boxes allow for accessibility for installation of wire and cable in continuous lengths and to enclose joints and splices. JBX junction boxes can also be used to enclose electrical equipment in non-hazardous locations.

## JBX887 | 278307

#### **MATERIAL**

PVC, Valox, IPEX Gasket

### **STANDARDS**

UL 50/50E, CSA 94.1/94.2, CSA C22.2 No.85, CSA C22.2 No.40

### FLAMABILITY RATING

UL 94V-0

## **OUTDOOR SUITABILITY**

**UL 746C** 

#### **BOX VOLUME**

506.97 cu.in/8308 ml

#### NEMA

Type 1, 2, 3R, 4, 4X, 6, 6P, 12, 13

## **FASTENER TOOL**

#2 Phillips screwdriver

#### **PACKAGING**

Carton Quantity: 4
Carton Weight: 19.6 lbs