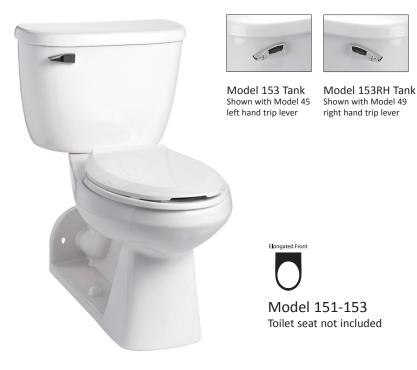

### Components \_\_\_\_\_

| Model # | Description                                                                                                      | Codes/Standards                                                                                                                                                                                                                                                                                                                                                                                                                                                                                                                                                                                                                                                                                                                                                                                                                                                                                                                                                                                                                                                                                                                                                                                                                                                                                                                                                                                                                                                                                                                                                                                                                                                                                                                                                                                                                                                                                                                                                                                                                                                                                                                |
|---------|------------------------------------------------------------------------------------------------------------------|--------------------------------------------------------------------------------------------------------------------------------------------------------------------------------------------------------------------------------------------------------------------------------------------------------------------------------------------------------------------------------------------------------------------------------------------------------------------------------------------------------------------------------------------------------------------------------------------------------------------------------------------------------------------------------------------------------------------------------------------------------------------------------------------------------------------------------------------------------------------------------------------------------------------------------------------------------------------------------------------------------------------------------------------------------------------------------------------------------------------------------------------------------------------------------------------------------------------------------------------------------------------------------------------------------------------------------------------------------------------------------------------------------------------------------------------------------------------------------------------------------------------------------------------------------------------------------------------------------------------------------------------------------------------------------------------------------------------------------------------------------------------------------------------------------------------------------------------------------------------------------------------------------------------------------------------------------------------------------------------------------------------------------------------------------------------------------------------------------------------------------|
| 151-154 | Elongated front, rear outlet, pressure-assist, two-piece toilet.<br>Less toilet seat and supply. Specify color.  |                                                                                                                                                                                                                                                                                                                                                                                                                                                                                                                                                                                                                                                                                                                                                                                                                                                                                                                                                                                                                                                                                                                                                                                                                                                                                                                                                                                                                                                                                                                                                                                                                                                                                                                                                                                                                                                                                                                                                                                                                                                                                                                                |
| 151     | Elongated front, rear outlet toilet bowl only. Less toilet seat. Specify color.                                  | HIGH EFFICIENCY TOILET                                                                                                                                                                                                                                                                                                                                                                                                                                                                                                                                                                                                                                                                                                                                                                                                                                                                                                                                                                                                                                                                                                                                                                                                                                                                                                                                                                                                                                                                                                                                                                                                                                                                                                                                                                                                                                                                                                                                                                                                                                                                                                         |
| 154     | Pressure-assist tank and cover only with chrome-plated plastic push button actuator. Less supply. Specify color. | MaP US ADA                                                                                                                                                                                                                                                                                                                                                                                                                                                                                                                                                                                                                                                                                                                                                                                                                                                                                                                                                                                                                                                                                                                                                                                                                                                                                                                                                                                                                                                                                                                                                                                                                                                                                                                                                                                                                                                                                                                                                                                                                                                                                                                     |
| 153     | Same as model 154, except with left hand, chrome-plated, metal trip lever.                                       | PROVIDIVI CONTROL CONT |
| 153RH   | Same as model 153, except with right hand trip lever.                                                            |                                                                                                                                                                                                                                                                                                                                                                                                                                                                                                                                                                                                                                                                                                                                                                                                                                                                                                                                                                                                                                                                                                                                                                                                                                                                                                                                                                                                                                                                                                                                                                                                                                                                                                                                                                                                                                                                                                                                                                                                                                                                                                                                |

# 151-153/154 QuantumOne™

Elongated Front, Pressure-Assist, Floor-Mount, Rear Outlet, SmartHeight™, Vitreous China, Two-Piece Toilet