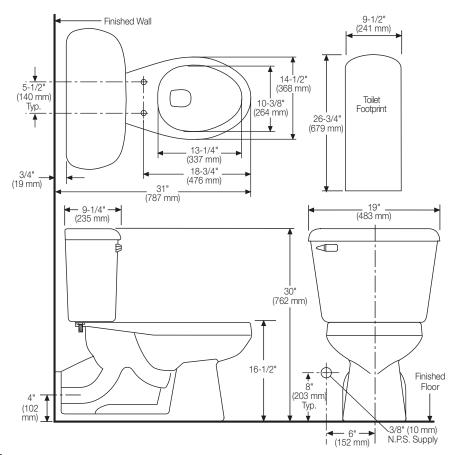

### **Technical Information**

See our complete line of acrylic and vitreous china bathroom fixtures, plastic tank trim and plumbing products.

These dimensions are nominal and subject to change without notice.

Fixture performance and specifications meet or exceed ASME A112.19.2-2008/CSA B45.1-08 standards, and other state and local codes.