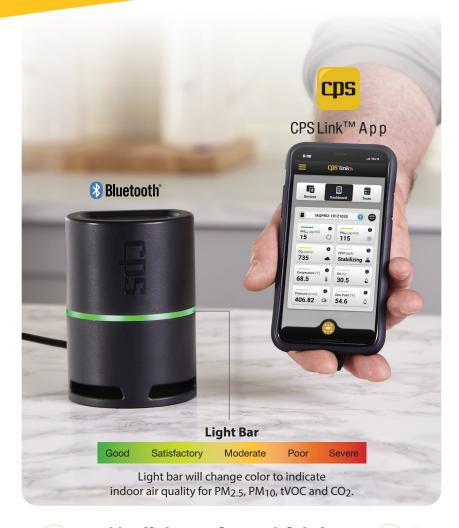

## **Professional Indoor Air Quality Meter**

The meter sets a new standard for professional indoor air quality meters. HVAC technicians can now quickly measure and record the quality of indoor air, to identify issues, causes and solutions.

#### PROFESSIONAL RESULTS MADE EASY

Independent sensors accurately measure the air for particulate matter, total volatile organic compounds, carbon dioxide, temperature, relative humidity, building pressure, dew point and indoor comfort zone.

#### **INSTANTLY DOCUMENT AND SHARE RESULTS**

The CPS Link<sup>™</sup> app automatically logs measurements to help technicians identify likely causes of air quality problems. Results can be instantly e-mailed to a client, company office, or others. Stored data validates that an air quality analysis was performed.