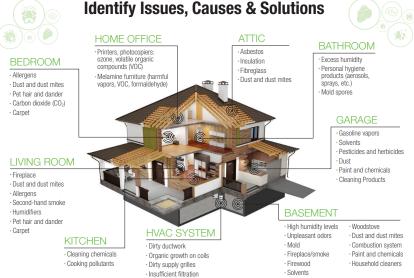

## **Professional Indoor Air Quality Meter**

The meter sets a new standard for professional indoor air quality meters. HVAC technicians can now quickly measure and record the quality of indoor air, to identify issues, causes and solutions.