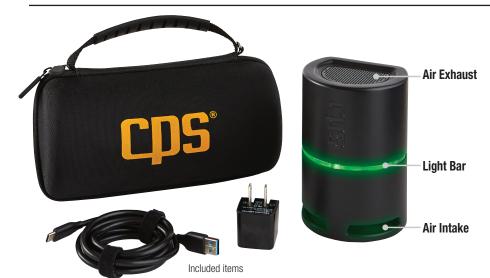

### **Product Specifications**

| Transmission Range                                          | Up to 150 Ft (46 m)<br>(Direct line of sight)         |  |  |
|-------------------------------------------------------------|-------------------------------------------------------|--|--|
| Standard Test Timeframe                                     | 30 Minutes (Default - Adjustable)                     |  |  |
| Mobile Device<br>Compatability (For<br>Optimum Performance) | iOs (SE, 8 or newer); Android (OS 7.0 or newer)       |  |  |
| Size/Weight                                                 | 5"H (12.7cm), 3.5" (9cm) Dia.,<br>[0.65 Lb (0.3 kg)]  |  |  |
| AC/DC Adapter                                               | Input: 100~240V; 50~60Hz; 0.4A<br>Output: DC 5V; 2.0A |  |  |
| Power Cord<br>(USB-C Cable)                                 | 6.6 Ft. (2 m)                                         |  |  |
| Protective Carrying Case                                    | EVA semi-rigid shell, with internal compartments      |  |  |
| Warranty                                                    | 1 Year                                                |  |  |