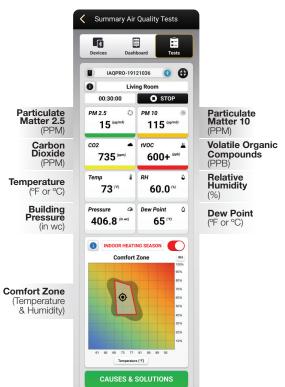

#### PROFESSIONAL RESULTS MADE EASY

Independent sensors accurately measure the air for particulate matter, total volatile organic compounds, carbon dioxide, temperature, relative humidity, building pressure, dew point and indoor comfort zone.

#### **INSTANTLY DOCUMENT AND SHARE RESULTS**

The CPS Link<sup>™</sup> app automatically logs measurements to help technicians identify likely causes of air quality problems. Results can be instantly e-mailed to a client, company office, or others. Stored data validates that an air quality analysis was performed.

#### **SELL ADDITIONAL PRODUCTS AND SERVICES**

The app also generates a report of recommended products, services and customizable prices that technicians can provide to clients to resolve indoor air quality problems (new sources of revenue).