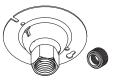

## **4" SWIVEL-TYPE COVER PLATES**

### **DESCRIPTION:**

Orbit Industries' 4" Swivel-Type Cover Plates complies with NEC 314.27(A)(D) for up to 90 lbs. of fixture load. The plated allow a maximum swivel angle of 20 degrees. Optional 1/2" Conduit Adapter Included.

#### General:

20° Swivel Angle Optional 1/2" Conduit Adapter Included

### **DIMENSIONS**

4" Round or 4" Square

### **CONFIGURATION DATA**

| Catalog No. | Description                 | Swivel Thread Size              | Std.<br>Pkg. |
|-------------|-----------------------------|---------------------------------|--------------|
| SCR-75      | 4" Round Swivel-Type Cover  | 3/4" Plus 1/2" Reducing Bushing | 25           |
| SCS-75      | 4" Square Swivel-Type Cover | 3/4" Plus 1/2" Reducing Bushing | 25           |