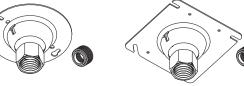

### **CONFIGURATION DATA**

| Catalog No. | Description                 | Swivel Thread Size              | Std.<br>Pkg. |
|-------------|-----------------------------|---------------------------------|--------------|
| SCR-75      | 4" Round Swivel-Type Cover  | 3/4" Plus 1/2" Reducing Bushing | 25           |
| SCS-75      | 4" Square Swivel-Type Cover | 3/4" Plus 1/2" Reducing Bushing | 25           |

SCR-75

**SCS-75** 