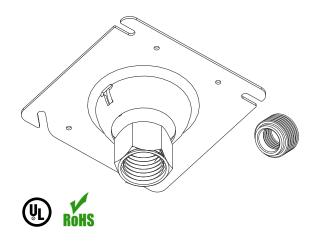

## **4" SWIVEL-TYPE COVER PLATES**

### **DESCRIPTION:**

Orbit Industries' 4" Swivel-Type Cover Plates complies with NEC 314.27(A)(D) for up to 90 lbs. of fixture load. The plated allow a maximum swivel angle of 20 degrees. Optional 1/2" Conduit Adapter Included.

#### General:

20° Swivel Angle Optional 1/2" Conduit Adapter Included

### **DIMENSIONS**

4" Round or 4" Square

### **CONFIGURATION DATA**

| Catalog No. | Description                 | Swivel Thread Size              | Std.<br>Pkg. |
|-------------|-----------------------------|---------------------------------|--------------|
| SCR-75      | 4" Round Swivel-Type Cover  | 3/4" Plus 1/2" Reducing Bushing | 25           |
| SCS-75      | 4" Square Swivel-Type Cover | 3/4" Plus 1/2" Reducing Bushing | 25           |