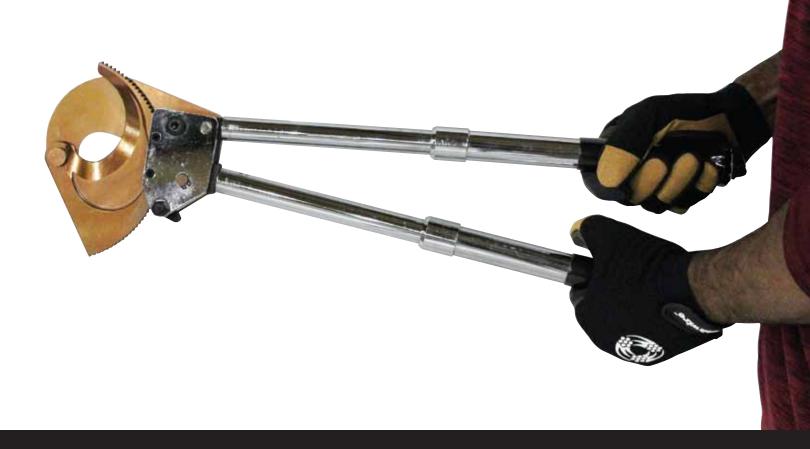

## **Telescopic Ratcheting Cable Cutter**

TELESCOPING HANDLES EXTEND FOR ADDED LEVERAGE.
CUTS UP TO 1000MCM COPPER AND ALUMINUM CABLES.

**1-855-SWT00LS** (855-798-6657) Southwiretools.com

BUILT FOR DURABILITY. BUILT FOR RELIABILITY. BUILT FOR WORK.™

## FEATURES & BENEFITS

- OPTIMIZED BLADE DESIGN CUTS CABLES WITHOUT CRUSHING
- Cuts up to 1000MCM copper
   AND ALUMINUM CABLES
- HEAVY DUTY, REPLACEABLE CUTTING BLADE
- Cuts 1.75" ARMORED CABLE

| Model #                  | CCPR1K                             |
|--------------------------|------------------------------------|
| Stock #                  | 587383                             |
| Description              | Telescopic Ratcheting Cable Cutter |
| Height                   | 15.5" - 22.75"                     |
| Width                    | 4.5"                               |
| Depth                    | 1.38"                              |
| Weight                   | 4.95 lbs                           |
| Maximum Cutting Capacity | 1000MCM                            |
| (Copper or Aluminum)     |                                    |