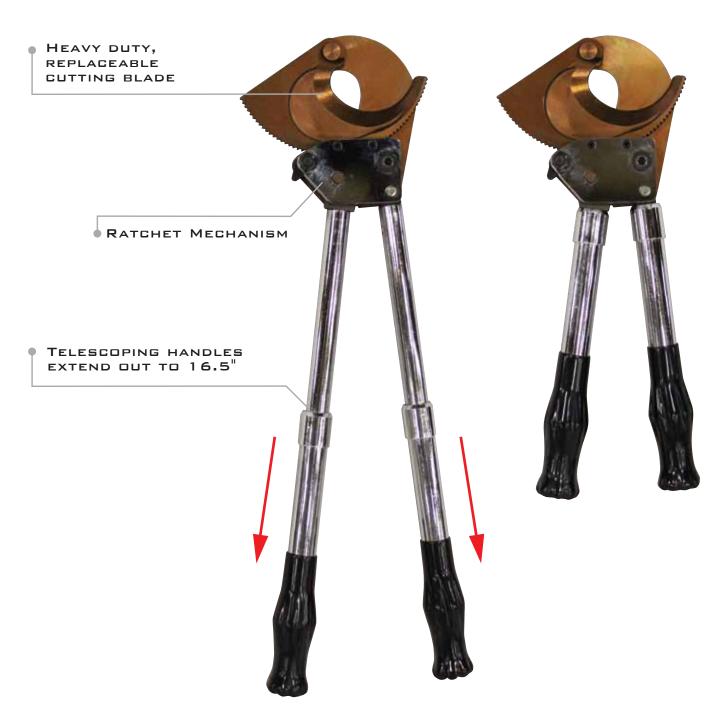

## FEATURES & BENEFITS

- OPTIMIZED BLADE DESIGN CUTS CABLES WITHOUT CRUSHING
- Cuts up to 1000MCM copper
   AND ALUMINUM CABLES
- HEAVY DUTY, REPLACEABLE CUTTING BLADE
- Cuts 1.75" ARMORED CABLE

| Model #                  | CCPR1K                             |
|--------------------------|------------------------------------|
| Stock #                  | 587383                             |
| Description              | Telescopic Ratcheting Cable Cutter |
| Height                   | 15.5" - 22.75"                     |
| Width                    | 4.5"                               |
| Depth                    | 1.38"                              |
| Weight                   | 4.95 lbs                           |
| Maximum Cutting Capacity | 1000MCM                            |
| (Copper or Aluminum)     |                                    |