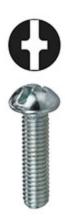

## Item # RMC141, (RMC141) Round Head Machine Screw

Round head machine screws project above the material surface. This head style is used when clearance is not an important factor. Length is determined from the base of the fastener head.

## Product Specifications | Packaging Specifications

| Style/Type      | Round Head          |  |
|-----------------|---------------------|--|
| Drive           | Phillips<br>Slotted |  |
| Material        | Steel               |  |
| Finish          | Zinc Plated         |  |
| Length          | 1 in                |  |
| Category Number | 4000                |  |
| UPC Code        | 781002558040        |  |
| Diameter        | 1/4 in              |  |