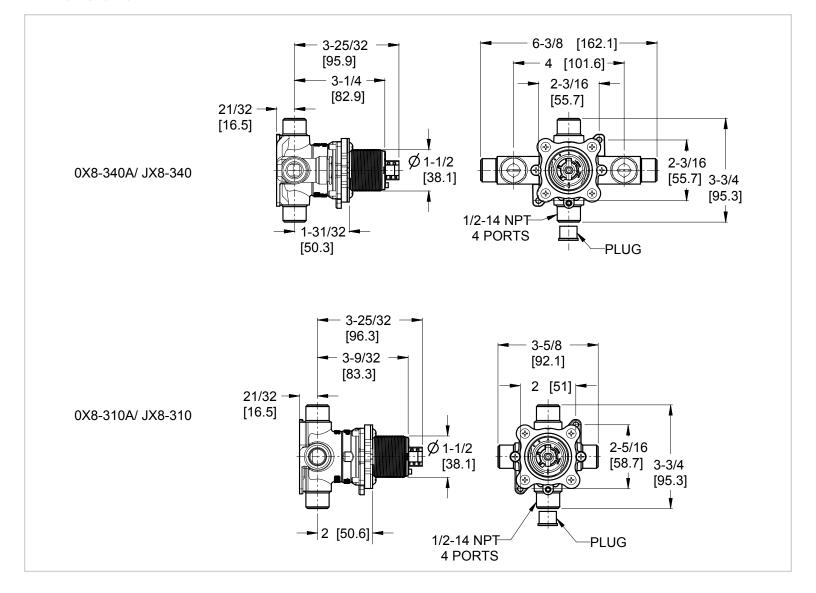

# Pfister

# Pfirst Series™

# Tub And Shower Valve

- OX8-310A Finish(XX)
- OX8-340A Finish(XX)
- JX8-310A Finish(XX)
- JX8-340A Finish(XX)



# Specifications

- Valve Only
- Pforever Seal

#### **Features**

- Metal Stem
- Dual 1/2" I.P. or 1/2" Copper **Sweat Connections**
- Job Pack Quantities (JX8 Only)
- Integral Stops (340A Only)
- Back-to-Back Installation
- Temperature Limit Stop Included
- Anti-Scald Shower Cartridge
- Solid Brass Construction
- Spool Pressure Balance Valve
- Includes Plug for Shower Only
- Valve Only
- Pforever Warranty®

## Code Compliance

Pfister products are designed and manufactured in compliance with the following standards and codes:

- IAPMO Certified
- CSA B125 Certified
- ASME A112.18.1
- ASSE 1016

### **Dimensions**



SS-0X8-02