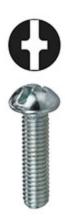

## Item # RMC1412, (RMC1412) Round Head Machine Screw

Round head machine screws project above the material surface. This head style is used when clearance is not an important factor. Length is determined from the base of the fastener head.

## Product Specifications | Packaging Specifications

| Style/Type      | Round Head          |  |
|-----------------|---------------------|--|
| Drive           | Phillips<br>Slotted |  |
| Material        | Steel               |  |
| Finish          | Zinc Plated         |  |
| Length          | 1/2 in              |  |
| Category Number | 4000                |  |
| UPC Code        | 781002558002        |  |
| Diameter        | 1/4 in              |  |