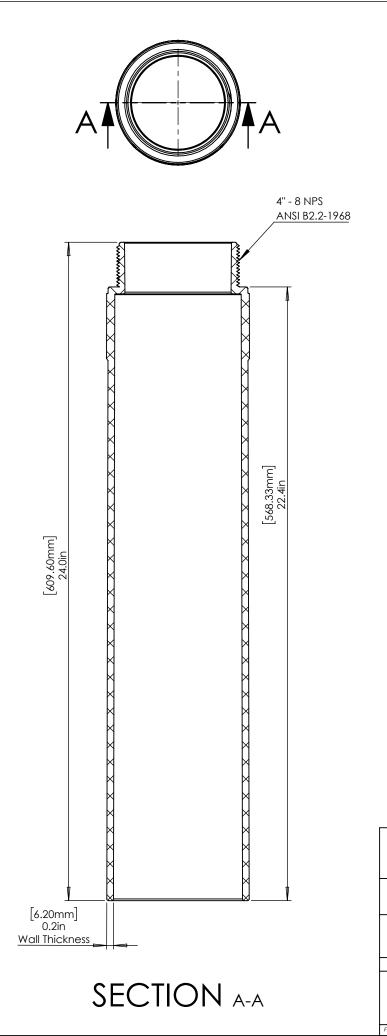

SIZES SHOWN ARE FOR REFERENCE 3D MODEL IS TO BE USED FOR MANUFACTURING / VERIFICATION

PART WEIGHT: 1923 g at 1.3 g/cm3 DENSITY.
PART WEIGHT MAY VARY DEPENDING ON
MATERIAL, GRADE AND MOLDING CONDITIONS
PROJECTED AREA, ONE PART
WITH SHRINKAGE APPLIED: Sq. In.

SHRINKAGE: 0.5%

UNIT: INCHES UNLESS DUAL DIMENSION: INCH (METRIC)

 $\supset$   $\circledcirc$ 

ALL CHANGES MUST BE APPROVED AND RECORDED BY ENGINEERING

TITLE

**IPEX Technologies Inc.** 

THIS DRAWING AND ALL TECHNICAL INFORMATION APPEARING HEREON ARE PROPERTY OF IPEX TECHNOLOGIES INC. AND MUST BE KEPT IN CONFIDENCE BY THE RECIPIENT. THE SAME MAY NOT BE USED OR REPRODUCED EITHER IN WHOLE OR IN PART WITHOUT THE EXPRESS CONSENT OF IPEX TECHNOLOGIES INC.

4" Slip Meter Riser

PAPER SIZE ANSI B NAME DATE SCALE: PART APPEARANCE: COLOR: Grey Nov 6, 2018 MAT'L: APP'D SURFACE FINISHES: (UNLESS OTHERWISE NOTED) OUTSIDE

OTHER: FILENAME:

FOLDER:

SGE-180

NTS

068065