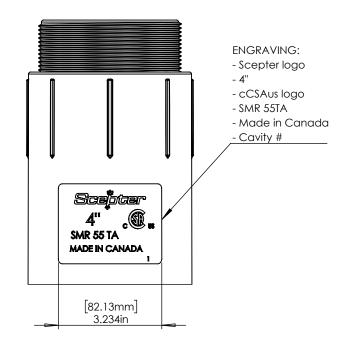

4" Slip Meter Riser

PAPER SIZE ANSI B NAME DATE SCALE: PART APPEARANCE: COLOR: Grey Nov 6, 2018 MAT'L: APP'D SURFACE FINISHES: (UNLESS OTHERWISE NOTED) OUTSIDE

OTHER: FILENAME:

FOLDER:

SGE-180

NTS

068065