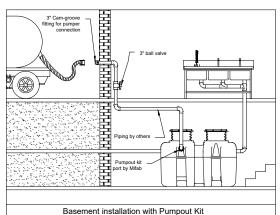

st be greater than 6" on the bottom of the interceptor.
- D. Fill the interceptor with water prio E. Fully install the double wall corru
- uirements is to be determined by the specifying engineer.
- G. Encase the interceptor in well-packed 3/4" rock, or sand. Do not comp
- H. To prevent out; the Anchor kit is recommended for installations in high water table conditions. This is to be determined by the specifying engineer.

Note: Drawings are for reference only. Equipment must be installed in compliance with all applicable laws, regulations and codes, including plumbing codes. Installation should be done by a licensed plumber.

CALIFORNIA PROPOSITION 65 WARNING. This product contains chemicals known to the State of California to cause cancer and birth defects or other reproductive harm.













XL-MI-G-PL-1150, **BIG-1150/FE1150** 

PROPRIETARY AND CONFIDENTIAL

THE INFORMATION CONTAINED IN THIS DRAWING IS THE SOLE PROPERTY OF MIFAB, INC. ANY REPRODUCTION IN PART OR AS A WHOLE VITHOUT THE WRITTEN PERMISSION OF MIFAB, INC. PROHIBITED. SCALE: 1:11 WEIGHT: SHEET 1 DF 1

## **Big Max Extension Collar Installation**

- 1) Set the Big Max Unit height to grade by installing the 18" diameter corrugated pipe onto the top opening(s) of the body, then insert the lid on top to measure and adjust the finished height from the top to grade. If less extension is need measure the required dimension, mark the extension and cut to fit with a Saw. The extension system is ADS pipe and is designed to be field cut as needed. If a lon-ger extension is required to meet grade, new ADS pipe can b