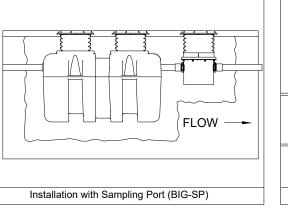

For buried applications.

10. Locate interceptor as close as possible to grease producing fixtures

The enviro-flow design directs incoming wastewater sideways for more efficient laminar flow and separation.

11. Unique Enviro-Flow inlet trap design

Corrugated pipe connections High water anchor kit (set of 2)

Male pipe threaded 6" pipe connections High level alarm monitoring system

PIPING BY DTHERS--BIG-1150 100GPM GREASE INTERCEPTOR (2)