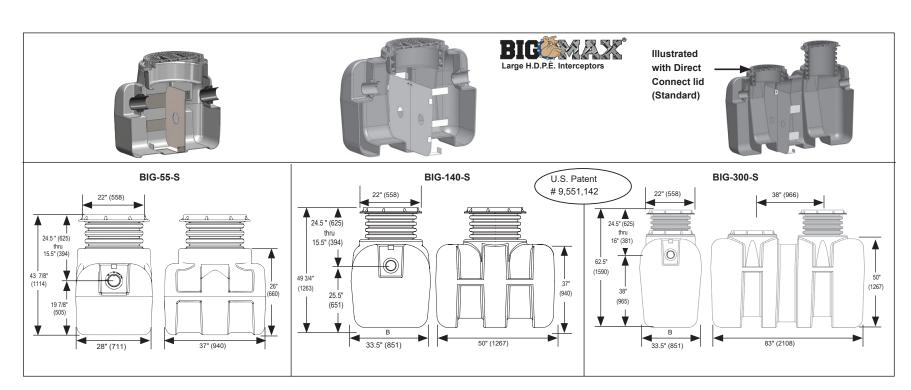

. Flow control to be installed in first unit only. Internal flow control for ASME tested interceptors and external vented flow control for PDI-G101 tested units. MIFAB 33 1/2 has both approvals.

For gravity drainage application only. (Due not use for pressure application)
4. 3/8" thick high density polyethylene walls