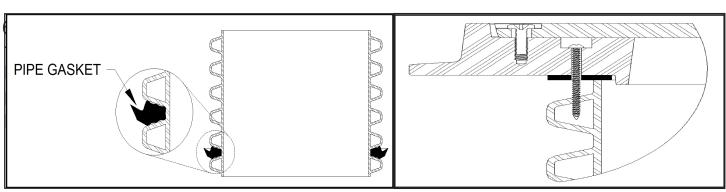

5. Unit supplied with 18" corrugated pipe, 18" pipe gasket, and H-20 rated access

o. Cover placement allows full access to

tank for proper maintenance.

. Vent system per local codes. 8. Designed narrow footprint(33 1/2") allows clearance through doorways and down stairwells.