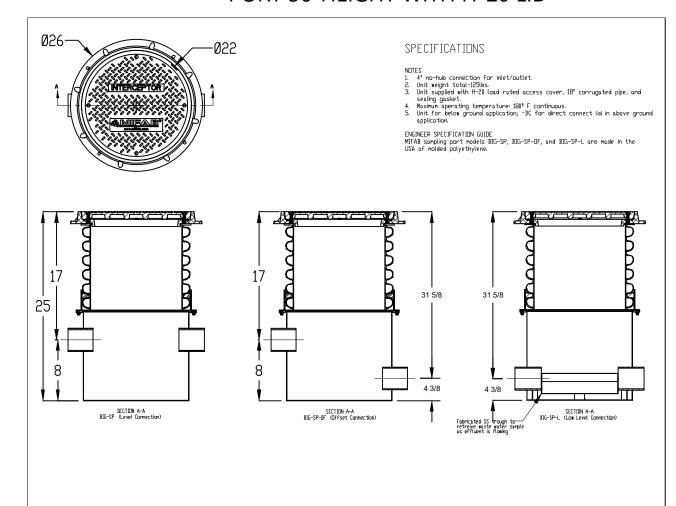

100GPM HDPE GREASE INTERCEPTOR PROPRIETARY AND CONFIDENTIAL THE INFORMATION CONTAINED IN THIS SIZE DWG. NO. DRAWING IS THE SOLE PROPERTY OF MIFAB, INC. ANY REPRODUCTION IN PART OR AS A WHOLE VITHOUT THE WRITTEN PERMISSION OF MIFAB, INC. IS PROHIBITED. SCALE: 1:11 WEIGHT: SHEET 1 DF 1

# ANCHOR KIT INSTALLATION Anchor kit is recommended for installlation in high water table conditions to prevent float out . Necessity to be determined by Project Engineer. Hold down force achieved by backfill weight acting on Anchor plates Place Anchor hook over handle on interceptor. Bolt hardware through hole of anchor hook, to ensure hook does not become removed. Anchor plate may be 4MEAB TILE XL-MI-G-PL-1150 V/ H) WATER ANCHOR KIT



### BIG-SP/-L/-OF - BIG MAX HDPE SAMPLING PORT 36"HEIGHT WITH H-20 LID



### EXTENSION AND INTERNAL BAFFLE

### **BIG MAX® GREASE INTERCEPTORS WITH INTERNAL BAFFLE**

Some authorities and jurisdictions require the use of an internal within the grease interceptor. MIFAB® this option the BIG-750 and BIG-1150 grease interceptors. The internal is shipped separate from the interceptor and needs to be installed on site.



Extensions: Extensions are typically required when the interceptor is buried into the ground and the inlet is lowered to meet the waste piping In such a case, the lid needs to be "extended" up to the ground or grade level. With MIFAB®'s patented extension system every lid ships with an 18" x 18" piece of ADS corrugated pipe which provides the installer with up to a 24 1/2" "C" dimension. If a greater "C" dimension is required, the contractor has