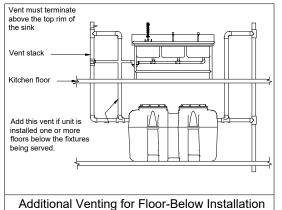

eater than 6" on the bottom of the interceptor.
- D. Fill the interceptor with water prio E. Fully install the double wall corru
- uirements is to be determined by the specifying engineer.
- G. Encase the interceptor in well-packed 3/4" rock, or sand. Do not comp
- H. To prevent out; the Anchor kit is recommended for installations in high water table conditions. This is to be determined by the specifying engineer.

Note: Drawings are for reference only. Equipment must be installed in compliance with all applicable laws, regulations and codes, including plumbing codes. Installation should be done by a licensed plumber.

CALIFORNIA PROPOSITION 65 WARNING. This product contains chemicals known to the State of California to cause cancer and birth defects or other reproductive harm.













XL-MI-G-PL-1150, **BIG-1150/FE1150** 

PROPRIETARY AND CONFIDENTIAL

THE INFORMATION CONTAINED IN THIS DRAWING IS THE SOLE PROPERTY OF MIFAB, INC. ANY REPRODUCTION IN PART OR AS A WHOLE VITHOUT THE WRITTEN PERMISSION OF MIFAB, INC. PROHIBITED. SCALE: 1:11 WEIGHT: SHEET 1 DF 1

## **Big Max Extension Collar Installation**

- 1) Set the Big Max Unit height to grade by installing the 18" diameter corrugated pipe onto the top opening(s) of the body, then insert the lid on top to measure and adjust the finished height from the top to grade. If less extension is need measure the required dimension, mark the extension and cut to fit with a Saw. The extension system is ADS pipe and is designed to be field cut as needed. If a lon-ger extension is required to meet grade, new ADS pipe can be purcha