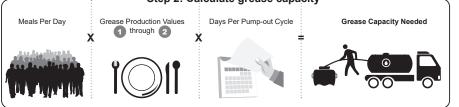

### Step 2: Calculate grease capacity

 $^{*1}$ 4 inch slope per foot (20.8mm/m) based on Manning's formula with friction factor N = 0.012.

| Restaurant Type             | Grease Production Values | Grease Production Sizing Method                                                                                                                     |
|-----------------------------|--------------------------|-----------------------------------------------------------------------------------------------------------------------------------------------------|
| Low Grease Production       | ①<br>②                   | Frozen yogurt, hotel breakfast bar, sub shop, sushi, convenience store, deli, bar, residential.                                                     |
| Medium Grease Production    | 3<br>4                   | Cafes, low grease output restaurants, pizza restaurant, grocery stores (with no fryer), ice cream parlor.                                           |
| High Grease Production      | <b>6</b>                 | Full fare family, German, Italian, fast food Mexican,<br>hamburger bar and grill and fast food hamburger,<br>Medium level restaurants with a fryer. |
| Very High Grease Production | ⑦<br>⑧                   | Full fare BBQ, fast food fried chicken, full fare Mexican, Steak and Seafood, Hawaiian , Chinese                                                    |

Capacities listed are for reference. Many external circumstances can have an effect on the data provided.

| DUMB        | MEALO        |                    |                      |                    | GREASE PI           | RODUCTION VA         | LUES                |                    |                |
|-------------|--------------|--------------------|----------------------|--------------------|---------------------|----------------------|---------------------|--------------------|----------------|
| PUMP<br>OUT | MEALS<br>PER | 1                  | 2                    | 3                  | 4                   | 5                    | 6                   | 7                  | 8              |
| CYCLE       | DAY          | 0.005 lbs/<br>meal | 0.0065 lbs/<br>meal  | 0.025 lb<br>meal   |                     | / 0.035 lbs/<br>meal | 0.0455 lbs/<br>meal | 0.058 lbs/<br>meal | 0.075 lbs/meal |
|             | 250          | LIL-7              | LIL-15               | BIG-75             | 60 BIG-750          | BIG-750              | BIG-750             | BIG-750            | BIG-750        |
| 30          | 500          | LIL-20             | LIL-50               | BIG-75             | 60 BIG-750          | BIG-750              | BIG-1150            | BIG-1150           | BIG-1150       |
| 30          | 750          | LIL-50             | BIG-750              | BIG-11             | 50 BIG-1150         | BIG-1150             | BIG-1150            | BIG-1150           | BIG-1150       |
|             | 1000         | BIG-750            | BIG-750              | BIG-11             | 50 BIG-1150         | BIG-1150             | BIG-1150            | SUPER-500          | SUPER-500      |
|             |              |                    |                      |                    |                     |                      |                     |                    |                |
| PUMP        | MEALS        |                    |                      |                    | GREASE PI           | RODUCTION VA         | LUES                |                    |                |
| OUT         | PER          | 1                  | 2                    | 3                  | 4                   | 5                    | 6                   | 7                  | 8              |
| CYCLE       | DAY          | 0.005 lbs/<br>meal | 0.0065 (<br>lbs/meal | 0.025 lbs/<br>meal | 0.0325 lbs/<br>meal | 0.035 lbs/<br>meal   | 0.0455 lbs/<br>meal | 0.058 lbs/<br>meal | 0.075 lbs/meal |