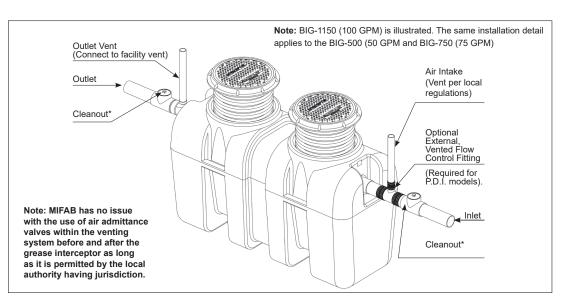

. Flow control to be installed in first unit only. Internal flow control for ASME tested interceptors and external vented flow control for PDI-G101 tested units. MIFAB 33 1/2 has both approvals.

For gravity drainage application only. (Due not use for pressure application)
4. 3/8" thick high density polyethylene walls

5. Unit supplied with 18" corrugated pipe, 18" pipe gasket, and H-20 rated access

o. Cover placement allows full access to

tank for proper maintenance.

. Vent system per local codes. 8. Designed narrow footprint(33 1/2") allows clearance through doorways and down stairwells.

For buried applications.

10. Locate interceptor as close as possible to grease producing fixtures

The enviro-flow design directs incoming wastewater sideways for more efficient laminar flow and separation.

11. Unique Enviro-Flow inlet trap design

Corrugated pipe connections High water anchor kit (set of 2)

Male pipe threaded 6" pipe connections High level alarm monitoring system

PIPING BY DTHERS--BIG-1150 100GPM GREASE INTERCEPTOR (2)