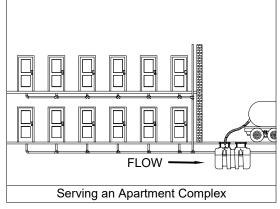

For buried applications.

10. Locate interceptor as close as possible to grease producing fixtures

The enviro-flow design directs incoming wastewater sideways for more efficient laminar flow and separation.