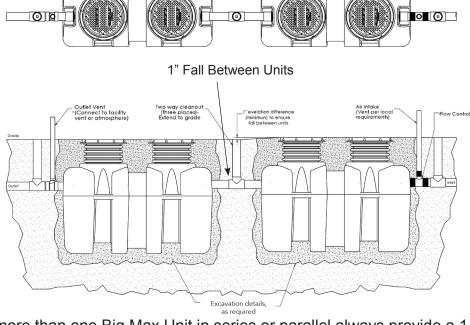

For buried applications.

10. Locate interceptor as close as possible to grease producing fixtures

The enviro-flow design directs incoming wastewater sideways for more efficient laminar flow and separation.