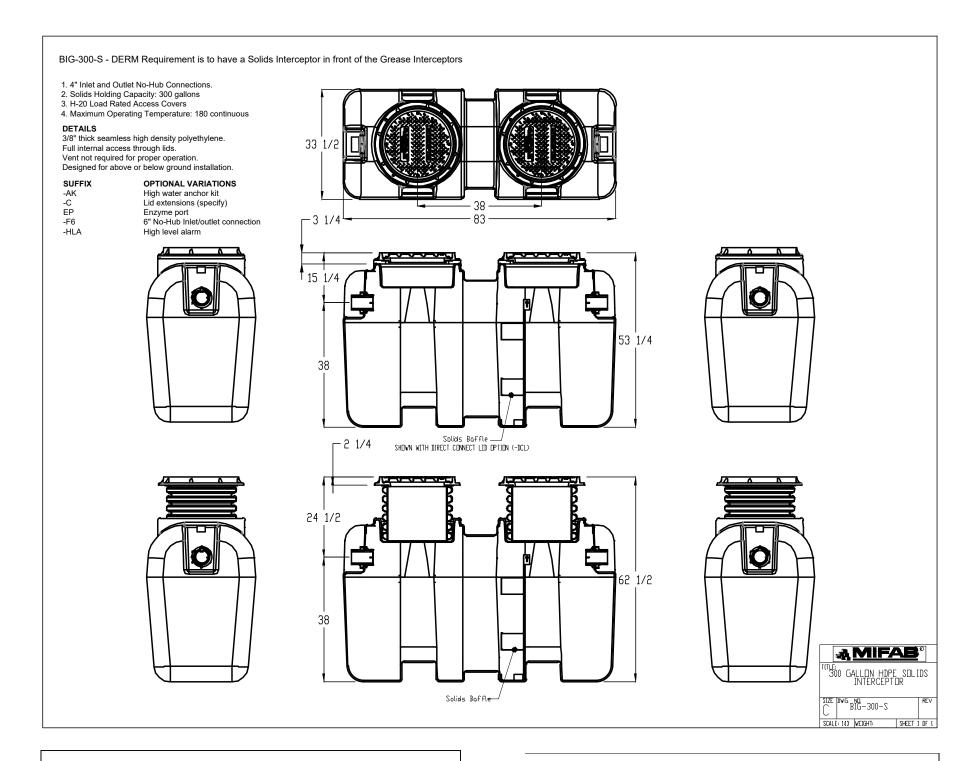

MIFAB®, Inc., 1321 West 119th Street, Chicago, Illinois 60643-5109, USA

SYSTEM SPECIFICATIONS 4″ No-hub inlet/outlet

2. Max flow rate: 100gpm

3. Liquid capacity: 300 gal.

. Max grease capacity: 2178 lbs. Grease capacity based off 99% efficiency per Miami Derm FDG 2.0 requirement

. H-20 rated access covers

. Maximum operating temperature 180° F . Meets the PH of 3-10 per DERM Miami-

Dade <u>Notes:</u>

Each grease interceptor is certifed and listed by IAPMO to ASME A112.14.3, P.D.I G-101, and CSA B481.1 grease interceptor standards

. Flow control to be installed in first unit only. Internal flow control for ASME tested interceptors and external vented flow control for PDI-G101 tested units. MIFAB 33 1/2 has both approvals.

For gravity drainage application only. (Due not use for pressure application)
4. 3/8" thick high density polyethylene walls

5. Unit supplied with 18" corrugated pipe, 18" pipe gasket, and H-20 rated access

o. Cover placement allows full access to

tank for proper maintenance.

. Vent system per local codes. 8. Designed narrow footprint(33 1/2") allows clearance through doorways and down stairwells.