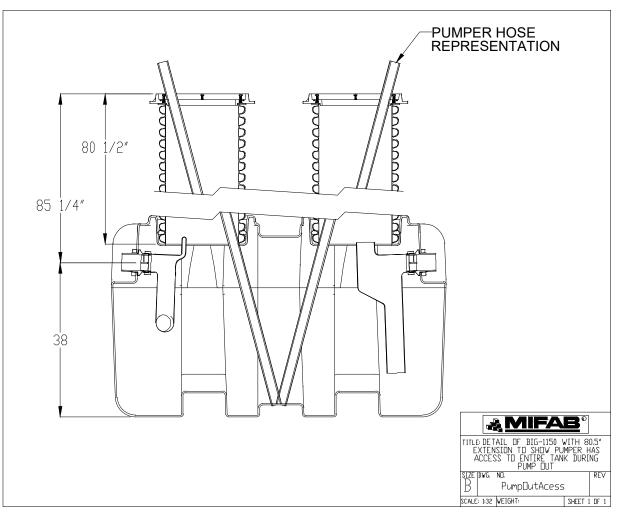

5. Unit supplied with 18" corrugated pipe, 18" pipe gasket, and H-20 rated access

o. Cover placement allows full access to

tank for proper maintenance.

. Vent system per local codes. 8. Designed narrow footprint(33 1/2") allows clearance through doorways and down stairwells.