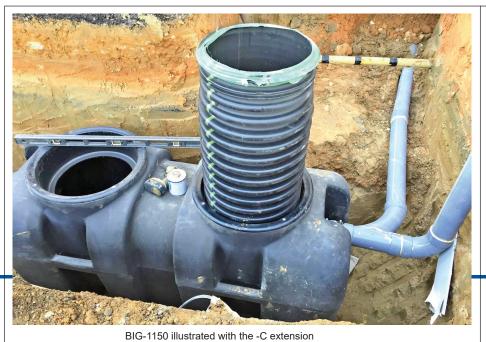

11. Unique Enviro-Flow inlet trap design

Corrugated pipe connections High water anchor kit (set of 2)

Male pipe threaded 6" pipe connections High level alarm monitoring system

PIPING BY DTHERS--BIG-1150 100GPM GREASE INTERCEPTOR (2)