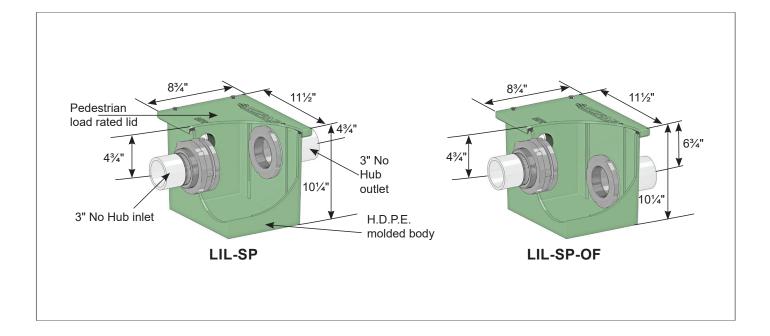

**Specification:** MIFAB<sup>®</sup> LIL-SP HDPE sample ports come with a 3" no hub inlet and outlet and pedestrian load rated lid. Inline or offset options available.

LIL-SP

**Function:** Several areas require the use of sampling ports to provide the local authorities an opportunity to retrieve and test waste water discharged from the grease interceptor to ensure that the FOG contained within the effluent is within requirements.

| Model No. | Description                     |
|-----------|---------------------------------|
| LIL-SP    | External sampling port - inline |
| LIL-SP-OF | External sampling port - offset |

| CALIFORNIA PROPOSITION 65 WARNING. This product contains chemicals known to the                        | e State of California to cause cancer and birth defects or other reproductive harm. |
|--------------------------------------------------------------------------------------------------------|-------------------------------------------------------------------------------------|
| Job Name:                                                                                              | Page No:                                                                            |
| Section No:                                                                                            | Contractor:                                                                         |
| Schedule No:                                                                                           | Purchase Order No:                                                                  |
| MIFAB® reserves the right to make changes in material and design without formal notice and obligation. | USA: 1-800-465-2736 www.mifab.com CAN: 1-800-387-3880                               |