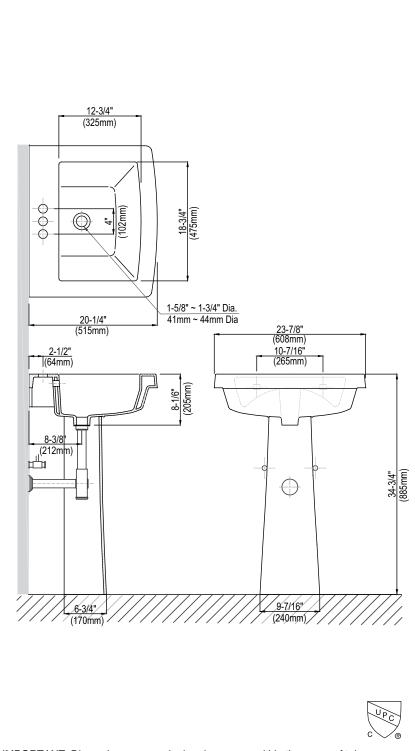

## **PHYSICAL PROPERTIES**

Model: L280

P280

Height: 34-3/4" (885mm)

Width: 23-7/8" (608mm)

Depth: 20-1/4" (515mm)

Mounting Hardware: 38.68 lbs. Lav

27.55 lbs. Ped

Shipping Cube: 2.60 ft. Lav

1.23 ft. Ped

IMPORTANT: Dimensions are nominal and may vary within the range of tolerances established by ASME A112.19.2 / CSA B45.1. These measurements are subject to change without notice.