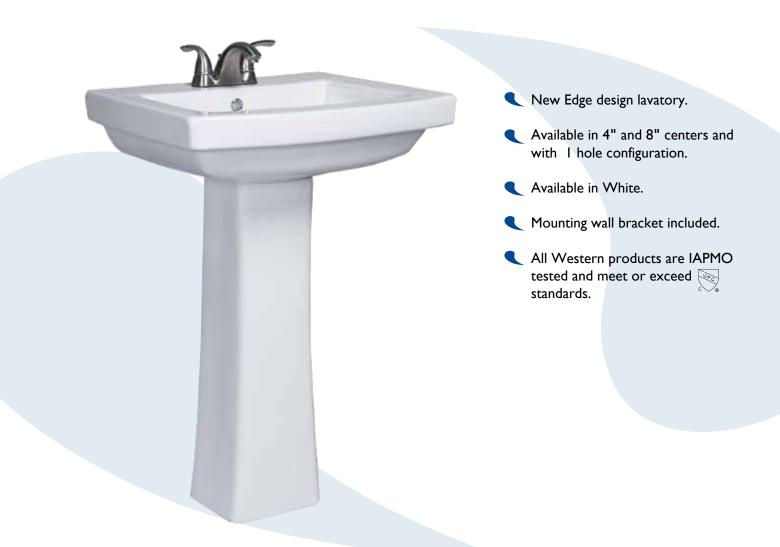

## **PHYSICAL PROPERTIES**

Model: L280

P280

Height: 34-3/4" (885mm)

Width: 23-7/8" (608mm)

Depth: 20-1/4" (515mm)

Mounting Hardware: 38.68 lbs. Lav

27.55 lbs. Ped