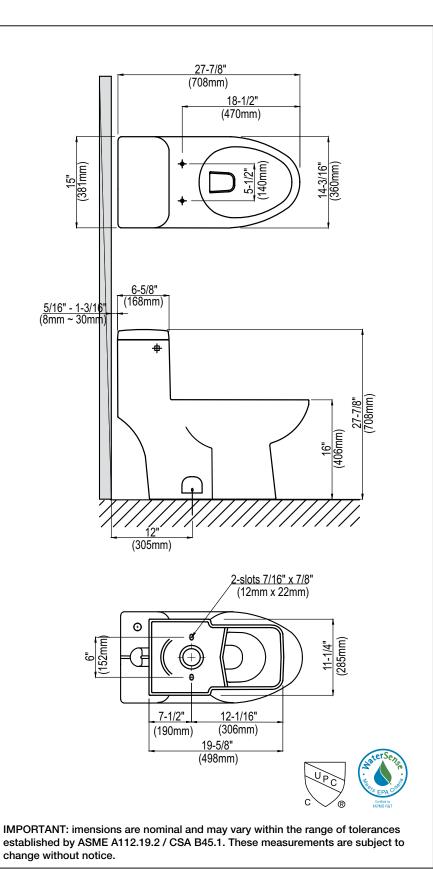

## **PHYSICAL PROPERTIES**

Model: C1132

Water Surface: 7-7/8" x 9-7/8" (200mm x 251mm)

Trapway: 2" (50mm)

Water Consumption: 1.28 gpf (4.8 Lpf)

Shipping Weight: 83.77 lbs bowl

Shipping Cube: 6.23 ft.

Rough-in: 12" (305mm)