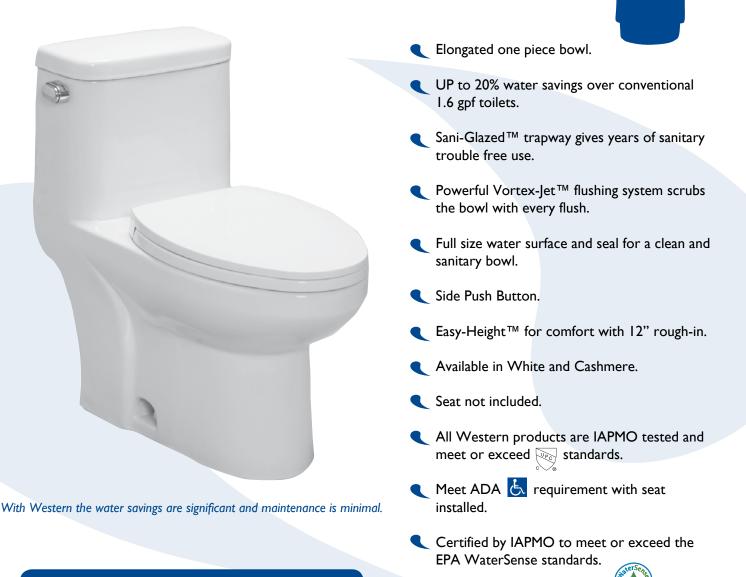

C1132 One-Piece 1.28 gpf



Our customers tell us it's "The Best Flushing Toilet in America!"

For more information please contact us toll-free:

877-WPWORKS (979-6757)

US Sales and Service

Phone 562.229.0910 • Fax 562.229.0930

www.westernpottery.com • Email: info@westernpottery.com

14405 Best Avenue • Norwalk, California 90650

## C1132 One-Piece 1.28 gpf

## **PHYSICAL PROPERTIES**

Model: C1132

Water Surface: 7-7/8" x 9-7/8" (200mm x 251mm)

Trapway: 2" (50mm)

Water Consumption: 1.28 gpf (4.8 Lpf)

Shipping Weight: 83.77 lbs bowl

Shipping Cube: 6.23 ft.

Rough-in: 12" (305mm)

MaP Rating: 1000 grams





For more information please contact us toll-free:

877-WPWORKS (979-6757) www.westernpottery.com • Email: info@westernpottery.com