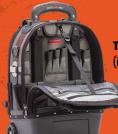

## **Wheeled Tech Tool Backpack**

- OPTIONAL & STOWABLE BACKPACK SHOULDER HARNESS
- WATERPROOF POLYPROPYLENE PLASTIC BASE WITH INTEGRAL WHEELS AND TROLLEY SYSTEM
- V-SWAP™ REMOVABLE TOOL POCKET PANEL SYSTEM WITH ALTERNATE TOOL PANELS AVAILABLE & SOLD SEPARATELY
- QUICK RELEASE METAL HASP SUPPORTS LOAD & ALLOWS EASY ACCESS TO REAR STORAGE BAY
- 48 INTERIOR AND EXTERIOR TOOL POCKETS
- EXTERIOR MANIFOLD GAUGE & HOSE STORAGE POCKET
- THERMOFORMED CUSHIONED EVA BACK PAD
- METAL YKK® LOCKING ZIPPERS
- 5 YEAR LIMITED WARRANTY

**Tool Panel** (included & required)

**Bulk Storage** Panel (sold separately)