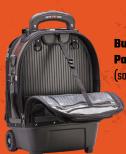

AGWHEELE

## **Wheeled Tech Tool Backpack**

- OPTIONAL & STOWABLE BACKPACK SHOULDER HARNESS
- WATERPROOF POLYPROPYLENE PLASTIC BASE WITH INTEGRAL WHEELS AND TROLLEY SYSTEM
- V-SWAP™ REMOVABLE TOOL POCKET PANEL SYSTEM WITH ALTERNATE TOOL PANELS AVAILABLE & SOLD SEPARATELY
- QUICK RELEASE METAL HASP SUPPORTS LOAD & ALLOWS EASY ACCESS TO REAR STORAGE BAY
- 48 INTERIOR AND EXTERIOR TOOL POCKETS
- EXTERIOR MANIFOLD GAUGE & HOSE STORAGE POCKET
- THERMOFORMED CUSHIONED EVA BACK PAD
- METAL YKK® LOCKING ZIPPERS
- 5 YEAR LIMITED WARRANTY



DIM: 24" H X 14" L X 11" W

**WT: 15 LBS** 

VOL: 2000 IN<sup>3</sup>

**MAX PAYLOAD: 60 LBS** 

(28 KG)

(61cm H X 36cm L X 28cm W)

(7 KG)

(33 L)





**Tool Panel** (included & required)







**Bulk Storage** Panel (sold separately)