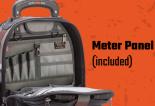

AGWHEELE

## **Wheeled Tech Tool Backpack**

- OPTIONAL & STOWABLE BACKPACK SHOULDER HARNESS
- WATERPROOF POLYPROPYLENE PLASTIC BASE WITH INTEGRAL WHEELS AND TROLLEY SYSTEM
- V-SWAP™ REMOVABLE TOOL POCKET PANEL SYSTEM WITH ALTERNATE TOOL PANELS AVAILABLE & SOLD SEPARATELY
- QUICK RELEASE METAL HASP SUPPORTS LOAD & ALLOWS EASY ACCESS TO REAR STORAGE BAY
- 48 INTERIOR AND EXTERIOR TOOL POCKETS
- EXTERIOR MANIFOLD GAUGE & HOSE STORAGE POCKET
- THERMOFORMED CUSHIONED EVA BACK PAD
- METAL YKK® LOCKING ZIPPERS
- 5 YEAR LIMITED WARRANTY



DIM: 24" H X 14" L X 11" W

**WT: 15 LBS** 

VOL: 2000 IN<sup>3</sup>

**MAX PAYLOAD: 60 LBS** 

(28 KG)

(61cm H X 36cm L X 28cm W)

(7 KG)

(33 L)





**Tool Panel** (included & required)







**Bulk Storage** Panel (sold separately)