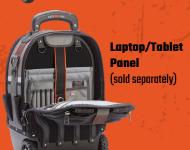

AGWHEELE

## **Wheeled Tech Tool Backpack**

- OPTIONAL & STOWABLE BACKPACK SHOULDER HARNESS
- WATERPROOF POLYPROPYLENE PLASTIC BASE WITH INTEGRAL WHEELS AND TROLLEY SYSTEM
- V-SWAP™ REMOVABLE TOOL POCKET PANEL SYSTEM WITH ALTERNATE TOOL PANELS AVAILABLE & SOLD SEPARATELY
- QUICK RELEASE METAL HASP SUPPORTS LOAD & ALLOWS EASY ACCESS TO REAR STORAGE BAY
- 48 INTERIOR AND EXTERIOR TOOL POCKETS
- EXTERIOR MANIFOLD GAUGE & HOSE STORAGE POCKET
- THERMOFORMED CUSHIONED EVA BACK PAD
- METAL YKK® LOCKING ZIPPERS
- 5 YEAR LIMITED WARRANTY



DIM: 24" H X 14" L X 11" W

**WT: 15 LBS** 

VOL: 2000 IN<sup>3</sup>

**MAX PAYLOAD: 60 LBS** 

(28 KG)

(61cm H X 36cm L X 28cm W)

(7 KG)

(33 L)





**Tool Panel** (included & required)







**Bulk Storage** Panel (sold separately)