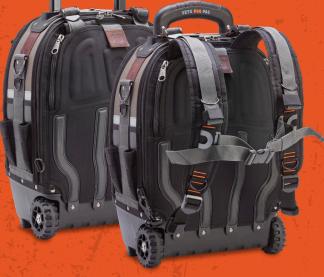

## **Wheeled Tech Tool Backpack**

- OPTIONAL & STOWABLE BACKPACK SHOULDER HARNESS
- WATERPROOF POLYPROPYLENE PLASTIC BASE WITH INTEGRAL WHEELS AND TROLLEY SYSTEM
- V-SWAP™ REMOVABLE TOOL POCKET PANEL SYSTEM WITH ALTERNATE TOOL PANELS AVAILABLE & SOLD SEPARATELY
- QUICK RELEASE METAL HASP SUPPORTS LOAD & ALLOWS EASY ACCESS TO REAR STORAGE BAY
- 48 INTERIOR AND EXTERIOR TOOL POCKETS
- EXTERIOR MANIFOLD GAUGE & HOSE STORAGE POCKET
- THERMOFORMED CUSHIONED EVA BACK PAD
- METAL YKK® LOCKING ZIPPERS
- 5 YEAR LIMITED WARRANTY