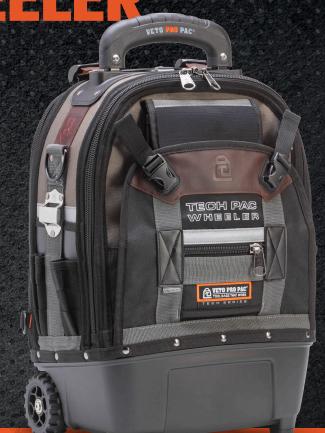

## **Wheeled Tech Tool Backpack**

- OPTIONAL & STOWABLE BACKPACK SHOULDER HARNESS
- WATERPROOF POLYPROPYLENE PLASTIC BASE WITH INTEGRAL WHEELS AND TROLLEY SYSTEM
- V-SWAP™ REMOVABLE TOOL POCKET PANEL SYSTEM WITH ALTERNATE TOOL PANELS AVAILABLE & SOLD SEPARATELY
- QUICK RELEASE METAL HASP SUPPORTS LOAD & ALLOWS EASY ACCESS TO REAR STORAGE BAY
- 48 INTERIOR AND EXTERIOR TOOL POCKETS
- EXTERIOR MANIFOLD GAUGE & HOSE STORAGE POCKET
- THERMOFORMED CUSHIONED EVA BACK PAD
- METAL YKK® LOCKING ZIPPERS
- 5 YEAR LIMITED WARRANTY

DIM: 24" H X 14" L X 11" W

**WT: 15 LBS** 

VOL: 2000 IN<sup>3</sup>

**MAX PAYLOAD: 60 LBS** 

(28 KG)

(61cm H X 36cm L X 28cm W)

(7 KG)

(33 L)