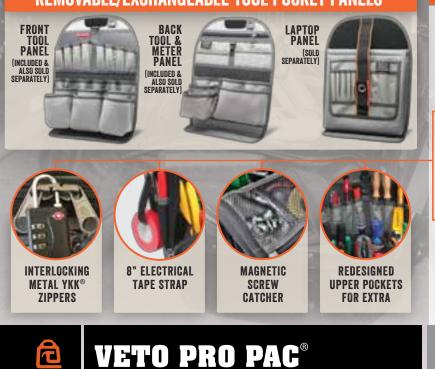

## **REMOVABLE/EXCHANGEABLE TOOL POCKET PANELS**

FEATURES DIM: 18.75" H X 13" W X 9" D WT-10LBS

- **36 INTERIOR AND EXTERIOR TOOL POCKETS OF VARIOUS SIZES**
- **MANIFOLD GAUGE AND HOSE STORAGE POCKET**
- 🗱 PADDED EVA THERMOFORMED, ERGONOMIC **BACK PADDING**
- **METAL YKK® INTERLOCKING ZIPPERS**
- 隊 8" ELECTRICAL TAPE STRAP
- 😹 GRAY POCKETS FOR BETTER VISIBILITY
- 😹 MAGNETIC SCREW CATCHER
- ₩ UPPER POCKETS (FRONT SIDE) DESIGNED FOR EXTRA TOOL CAPACITY
- **WATERPROOF & ABRASION RESISTANT HARD BASE**
- **SOUICK RELEASE METAL HASP ALLOWS EASY** ACCESS TO REAR STORAGE BAY
- **S-YEAR LIMITED WARRANTY**