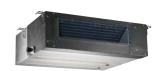

#### **Ducted Indoor Unit**

- Ideal for room additions
- Mounted within the ceiling
- Air is ducted to vent like a traditional system