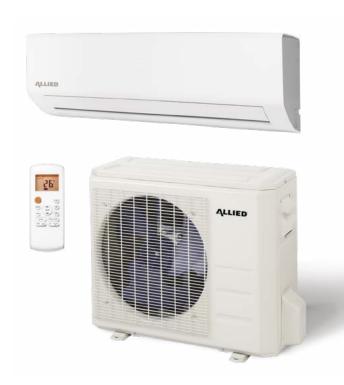

#### Wall-Mounted Indoor Unit

- Wireless remote control included
- Produces minimal noise and blends in with surroundings
- LED temperature display