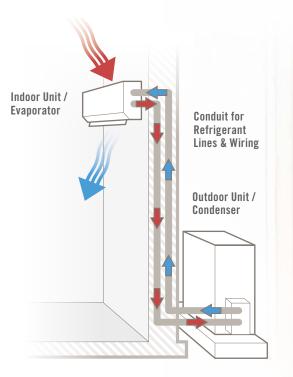

### INSTALLATION IS SIMPLE.

Easy to install, mini-splits connect through a small opening in your wall. Allied mini-split systems blend in with your home environment, operate with minimal noise, and, unlike window units, don't leave you vulnerable to insects, weather elements and theft.