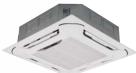

#### Ceiling Indoor Unit

- 360° air flow
- Concealed in ceiling without additional duct work