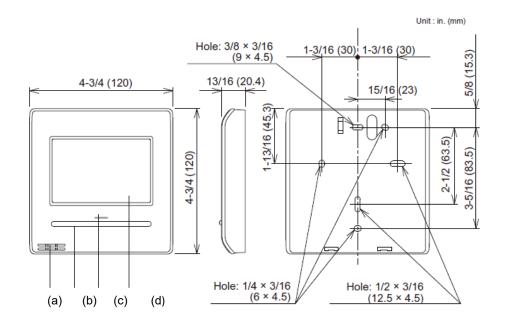

#### WEIGHT AND DIMENSIONS

| Weight oz. (g)    | 8 (220)                |
|-------------------|------------------------|
| H x W x D: inches | 4-3/4 x 4-3/4 x 11/161 |
| H x W x D (mm)    | (120 x 120 x 20.4)     |

#### **Dimensions:**

- (a) Room temperature sensor
- (b) Operation (occupied/unoccupied) button
- (c) LED lamp (operation indicator)
- (d) Touch panel display