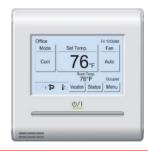

## **GENERAL INFO**

Wired touch screen remote controller with backlight that connects to the Halcyon indoor units using 2-wires

### **GENERAL FEATURES**

- Operation modes: Custom Auto/Cool/Dry/Fan/Heat
- Touch panel w/ backlit display
- Room air temperature display
- Room temperature offset
- Service Menu functionality
- Lead-Lag operation
- Back-up operation
- Group & Individual Control:
- Up to 16 individual indoor units can be simultaneously controlled.
- Human Sensor Setting:
- \* Please note only available on select Indoor unit models
- Controls the temperature setting when no one is occupying the room to save energy costs.)
- Weekly Timer Setting:
- Weekly operation schedule can be set. Two schedule patterns can be created, up to 8-time settings for each day.
- Emergency heat function:
- Switching between normal heating and emergency heating operation based on instructions from controller.