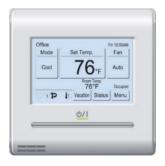

#### **GENERAL INFO**

Wired touch screen remote controller with backlight that connects to the VRF indoor units using 2-wires

#### **GENERAL FEATURES**

- Operation modes: Custom Auto/Cool/Dry/Fan/Heat
- Touch panel w/ backlit display
- Room air temperature display
- Monitor EEV pulse values from within the controller
- Room temperature offset from the controller
- Group & Individual Control:
- Up to 16 individual indoor units can be simultaneously controlled.
- Human Sensor Setting:
- \* Please note only available on select Indoor unit models
- Controls the temperature setting when no one is occupying the room to save energy costs.)
- Weekly Timer Setting:
- Weekly operation schedule can be set. Two schedule patterns can be created, up to 8-time settings for each day.
- Emergency heat function:
  - Switching between normal heating and emergency heating operation based on instructions from controller.