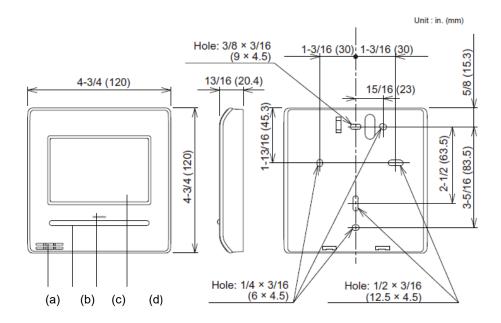

## WEIGHT AND DIMENSIONS

| Weight oz. (g)    | 8 (220)                |  |  |
|-------------------|------------------------|--|--|
| H x W x D: inches | 4-3/4 x 4-3/4 x 11/161 |  |  |
| H x W x D (mm)    | (120 x 120 x 20.4)     |  |  |

#### **Dimensions:**

- (a) Room temperature sensor
- (b) Operation (occupied/unoccupied) button
- (c) LED lamp (operation indicator)
- (d) Touch panel display