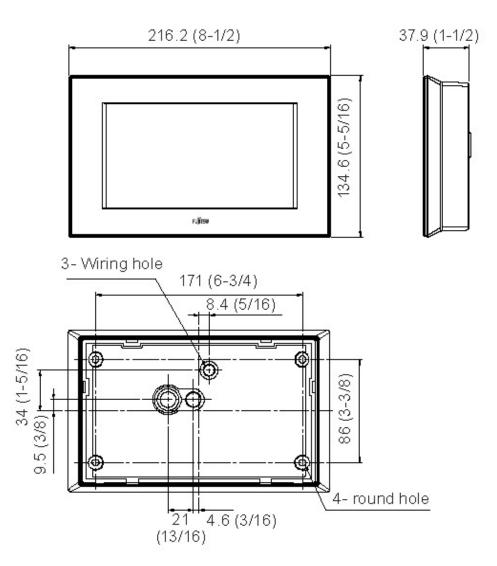

## DIMENSIONS

#### WEIGHT AND DIMENSIONS

| Weight oz. (g)          | 28.2 (800)                                  |
|-------------------------|---------------------------------------------|
| Dim.Net (HxWxD) in (mm) | 5-5/16 x 8-1/2 x 1-1/2 (134.5 x 216 x 37.9) |