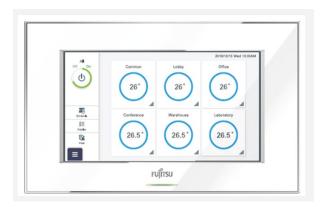

#### **GENERAL FEATURES**

- Maximum controllable indoor units (100)
- Easy Management of schedule
- Maximum Controllable indoor unit's group (50)
- 7.0" Color LCD display
- Room temperature display by indoor unit sensor
- Human Sensor \* Available on Indoor units only
- Error notification

- Remote Management by Group
- Individual wind direction control

•Notification of room temperature outside the range through email

- Auto Off timer -Enable auto off of system by setting operation stop time and time range.
- Easy installation of controller without the need to drill hole for cable.
- Auto scan when initial activation
- Rename RCG Group

•User-friendly operation - Large backlit screen - Large easy to use operation panel, Standard installed languages (12 languages)

**SUBMITTAL** 