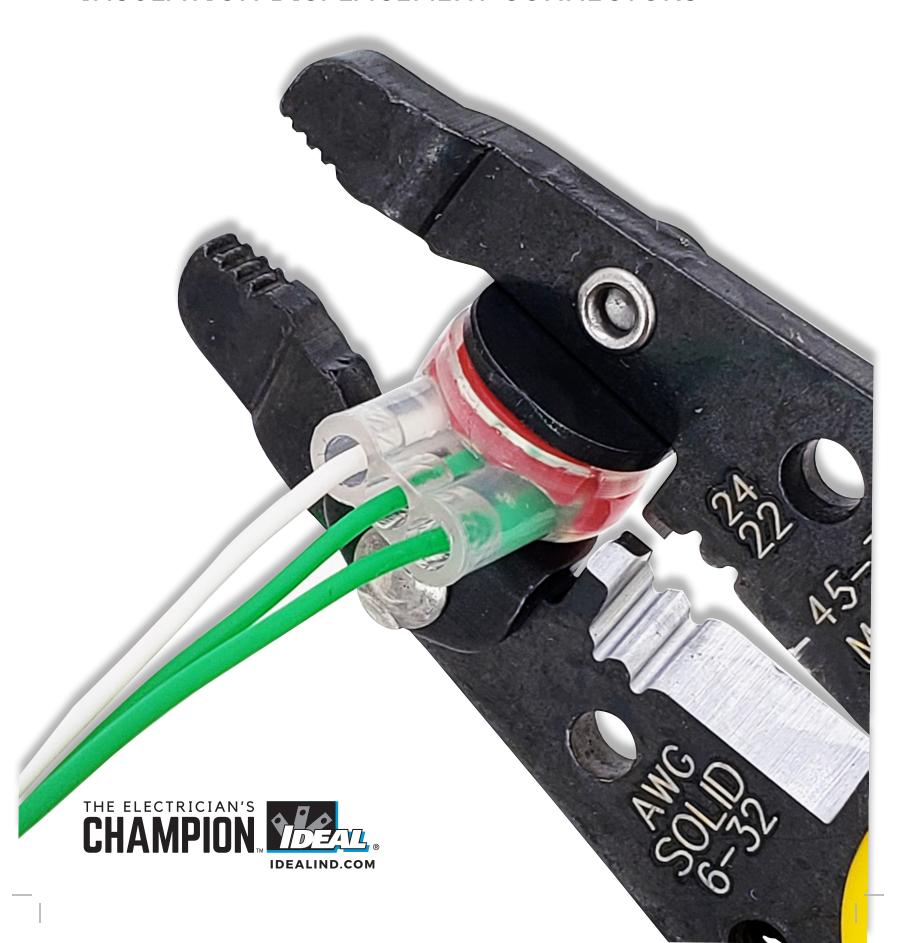

All connectors include an internal moisture resistant gel sealant for protection when installed in outdoor locations. Crimping of the connectors requires a parallel action tool to avoid uneven crimps. The IDEAL 33-719 tool is designed for use with all of our IDC connectors.

To use the connectors: Insert all unstripped conductors into the ports until they pass the internal bus bar and reach the end of the connector. Place the connector assembly on the 33-719 flat pad surface and slowly squeeze until the colored cap snaps down into place over the conductors.