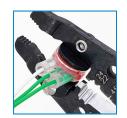

All connectors include an internal moisture resistant gel sealant for protection when installed in outdoor locations. Crimping of the connectors requires a parallel action tool to avoid uneven crimps. The IDEAL 33-719 tool is designed for use with all of our IDC connectors.

To use the connectors: Insert all unstripped conductors into the ports until they pass the internal bus bar and reach the end of the connector. Place the connector assembly on the 33-719 flat pad surface and slowly squeeze until the colored cap snaps down into place over the conductors.