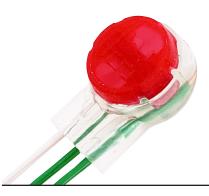

## INSULATION DISPLACEMENT CONNECTORS

IDC Insulation Displacement Connectors, (jellybeans), are 2 or 3 wire butt-splice connectors used to repair, extend, or add new lines in traditional telecommunications/voice and common low-voltage/ signal applications.

Four connectors are available: UR, UY, UR2 and UY2. Red connectors are for 2 or 3-wires and Yellow connectors are for 2-wires. The UR2 and UY2 versions are slightly larger and handle thicker insulation diameters.