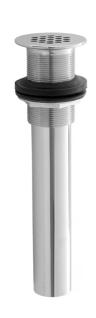

#### **FEATURES:**

- Grid strainer with 19 holes for fast draining
- Fully polished & plated
- Fits 1<sup>1</sup>/<sub>2</sub>" opening (standard flange)
  Drain is always opened in basin
- Without overflow