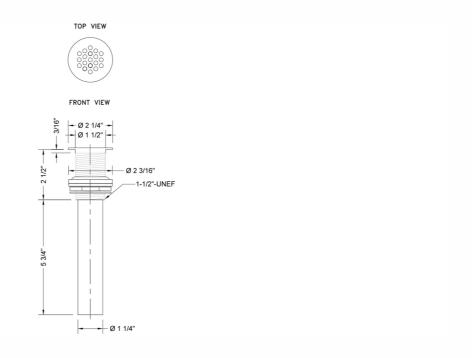

**AVAILABLE FINISHES:**

| Polished Chrome (PCH)   | Satin Chrome (SC)   | Bronze Umber (BU)     |
|-------------------------|---------------------|-----------------------|
| Satin Nickel (SN)       | Pewter (PEW)        | Caramel Bronze (CB)   |
| Polished Nickel (PN)    | Antique Brass (AB)  | Antique Copper (ACU)  |
| Oil-Rubbed Bronze (ORB) | Polished Brass (PB) | Polished Copper (PCU) |
| Vintage Bronze (VB)     | Satin Brass (SB)    | Matte Black (MBK)     |
| Satin Gold (SG)         | Polished Gold (PG)  | Black Nickel (BKN)    |
| Bombay Gold (BG)        | Jewelers Gold (JG)  | Europa Bronze (EB)    |
| White (WH)              | Sedona Beige (SDB)  | Tristan Brass (TB)    |
| Unlacquered Brass (ULB) | Satin Cooper (SCU)  |                       |

#### **SPECIFICATION DRAWING:**



## **COMPLIANCES:**

Complies with: ASME A112.18.2-2015/CSA B125.2-15