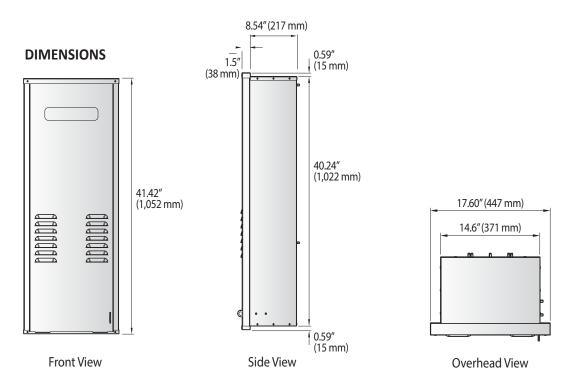

## **Specification Sheet**

The Navien Recess Box protects the outdoor water heater installation from exposure to adverse weather and environmental conditions such as wind, rain, and debris while concealing any water and gas piping underneath for a more aesthetically pleasing installation setup.

- Compatible with Non-Condensing NPN-E Outdoor Series only: NPN-160/180/199E
- Recess Box Part Number: 30023550A
- Functional for both residential and commercial applications with some lightweight assembly required.
- Available in glossy white as an ideal accesorry to compliment Navien water heater installation.
- Lighweight construction made of durable steel.

## FEATURES

- Allows the appliance to be completely recessed into a wall for a smooth seamless look that easily fits in between standard wall studs.
- Drain holes located at the front of the box for improved draining capabilities for flush-mounted installations.
- Wide front door flange design for easy flashing
- Includes lock ring for increased security
- Removable door allows easy access for servicing.