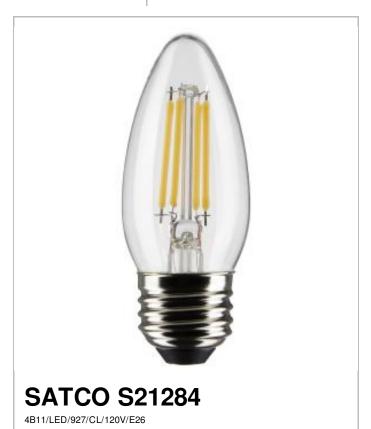

## SATCO NUVO

Project Name

Prepared By

## Notes

| General                 |                                         |
|-------------------------|-----------------------------------------|
| Status                  | Active                                  |
| Watts                   | 4W                                      |
| Incandescent Equivalent | 40W                                     |
| Volts                   | 120V                                    |
| Shape                   | B11                                     |
| Base                    | Medium                                  |
| ANSI Base               | E26                                     |
| Finish                  | Clear                                   |
| CCT (Kelvin)            | 2700K                                   |
| Temperature             | Warm White                              |
| CRI                     | 90                                      |
| Lumens                  | 350L                                    |
| Beam Spread             | 300                                     |
| Dimmable                | Yes-Dimmable                            |
| Hours Rated             | 15000                                   |
| Technology              | LED                                     |
| Electrical              |                                         |
| Operating Frequency     | 60 Hz                                   |
| Power Factor            | >0.7                                    |
| Operating Temperature   | -20C (-4F) to a maximum of +45C (+113F) |
| Physical                |                                         |
| MOI                     | 3 58                                    |