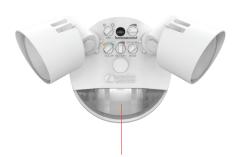

Integrated motion sensor and accent light; Sconce unit wall mounted only

### Security Lights

Easy, tool-less aiming.

Integrated visors allow for visually pleasing illumination with minimal glare.

Modern design with user-friendly controls. Non-obtrusive motion sensor with elegant 4000K accent light and CCT color switching on the heads.