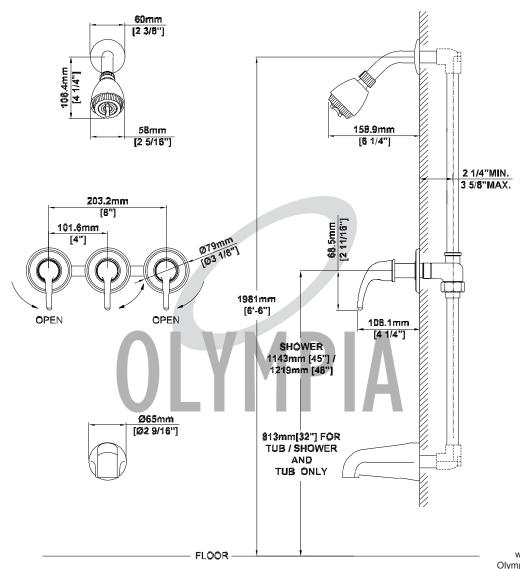

## ACCENT THREE HANDLE TUB AND SHOWER SET

Model #:
Specific Features:

Project Name:

Submitted For:

1/2" IPS InletsWasherless Cartridge OperationShowerhead, Arm & Flange

1/2" IPS Tub Spout

Lever Handles

# P-3250 SHOWN

ADA

Ŗ

| Model #    | Features | Finish |  |
|------------|----------|--------|--|
| P-3250*    |          | СР     |  |
| P-3250-BN* |          | PVD BN |  |

Date:

\* Showerhead limited to 2.5 GPM Flow Rate