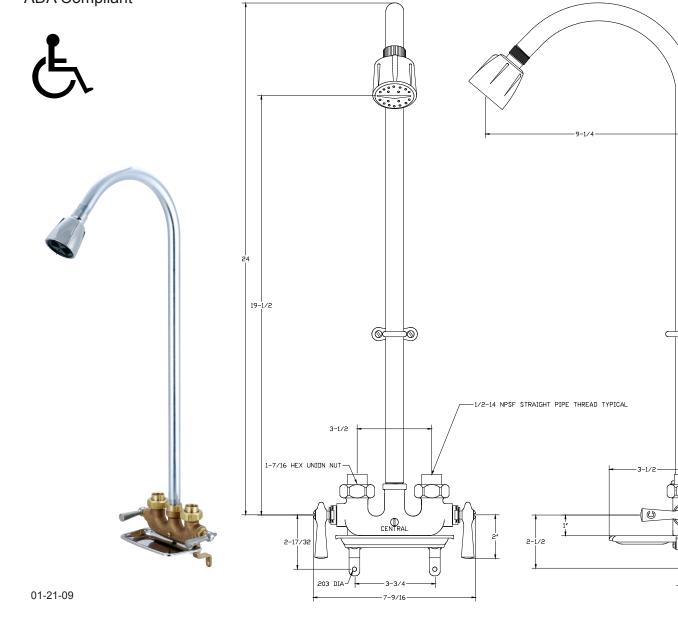

## MODEL NO. <u>0477</u> UTILITY SHOWER

## **Female Coupling Union Connections**

The utility shower faucet has a cast brass body with offset legs and 1/2-inch female coupling union connections (also available with copper

0477 (Rough Brass) 00477-RC (Rough Chrome Plate)

Copper Sweat Union Connections
0477-C (Rough Brass) 00477-CRC (Rough Chrome Plate)

sweat union connections "C" suffix). The stems are all brass with a double O-Ring seal and rubber seat washer. The shower riser is galvanized steel pipe. The utility shower faucet has a rough cast brass finish or a rough chrome plated (RC suffix).

Shower Flow Rate 2.5 gpm @ 80 psi ASMF A112 18 1M

ASME A112.18.1M ADA Compliant

## **Installation Drawing**