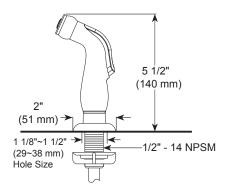

# RP101326▲ Spray, Hose Assembly & Spray Support

#### **STANDARD SPECIFICATIONS:**

- Maximum 1.5 gpm @ 60 psi, 5.7 L/min @ 414 kPa
- Two handle kitchen faucet for exposed mounting on 4 hole sinks with 8" centers.
- Ceramic cartridge
- Spout rotates 360°
- 1/2" -14 NPSM threaded male inlet shanks
- Model with spray attachment has anti-siphon device as integral part of valve body.