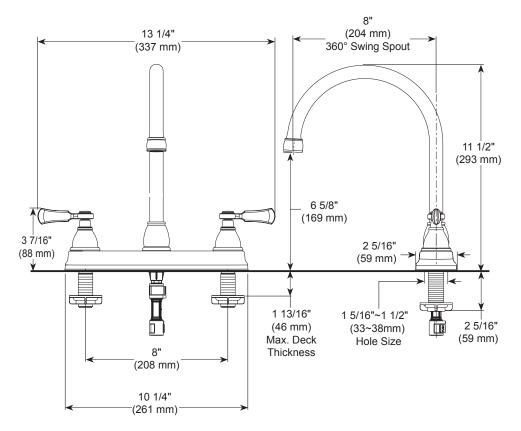

## KITCHEN FAUCETS

- Elmhurst<sup>™</sup> Collection
- Two Handle Deck Mount
- 4 Hole Sink Applications

#### **STANDARD SPECIFICATIONS:**

- Maximum 1.5 gpm @ 60 psi, 5.7 L/min @ 414 kPa
- Two handle kitchen faucet for exposed mounting on 4 hole sinks with 8" centers.
- Ceramic cartridge
- Spout rotates 360°
- 1/2" -14 NPSM threaded male inlet shanks
- Model with spray attachment has anti-siphon device as integral part of valve body.