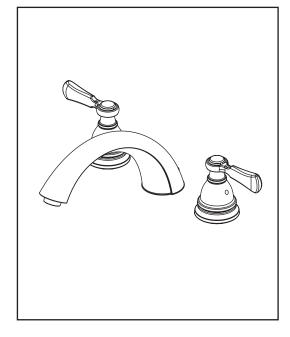

## ROMAN TUB FAUCET TRIM

- Elmhurst<sup>™</sup> Collection
- 3 Hole Applications
- Rough-In Kit Must Also be Ordered to Complete Installation

#### STANDARD SPECIFICATIONS:

- Trim Only for two handle roman tub faucet for concealed mounting
- Temperature and volume controlled with handles
- Rough-In kit must also be ordered R2707 to complete installation. There are separate specification sheets on each rough-in kit if more details are required