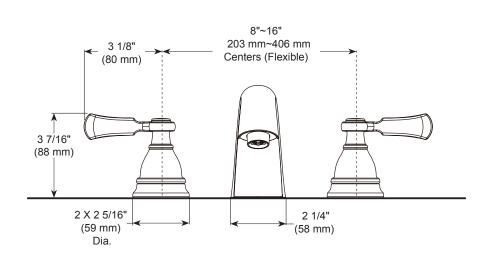

## ROMAN TUB FAUCET TRIM

- Elmhurst<sup>™</sup> Collection
- 3 Hole Applications
- Rough-In Kit Must Also be Ordered to Complete Installation

#### STANDARD SPECIFICATIONS:

- Trim Only for two handle roman tub faucet for concealed mounting
- Temperature and volume controlled with handles
- Rough-In kit must also be ordered R2707 to complete installation. There are separate specification sheets on each rough-in kit if more details are required