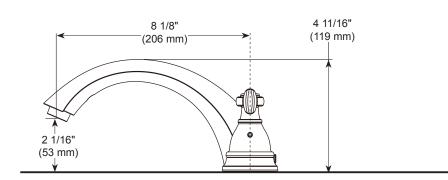

## ROMAN TUB FAUCET TRIM

- Elmhurst<sup>™</sup> Collection
- 3 Hole Applications
- Rough-In Kit Must Also be Ordered to Complete Installation

#### STANDARD SPECIFICATIONS:

- Trim Only for two handle roman tub faucet for concealed mounting
- Temperature and volume controlled with handles
- Rough-In kit must also be ordered R2707 to complete installation. There are separate specification sheets on each rough-in kit if more details are required