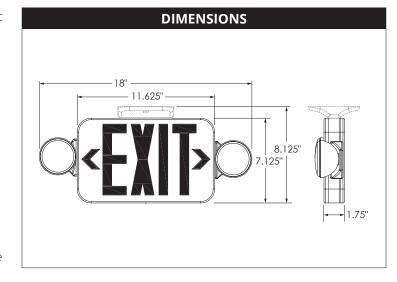

# **Exit & Emergency**

Thermoplastic LED Exit/Emergency Combo

| PROJECT INFORMATION |                          |  |  |  |
|---------------------|--------------------------|--|--|--|
| JOB NAME            |                          |  |  |  |
| FIXTURE TYPE        | LED Exit/Emergency Combo |  |  |  |
| CATALOG NUMBER      |                          |  |  |  |
| APPROVED BY         |                          |  |  |  |