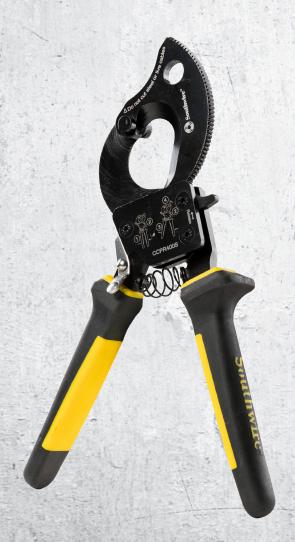

# COMPACT RATCHETING CABLE CUTTER

The hardened steel blades ensure consistent cuts and long-term durability, while the rounded blade design minimizes cable distortion during cutting.

#### CCPR400S

## **FEATURES & BENEFITS**

- COMPACT RATCHETING CABLE CUTTER
- Replaceable hardened steel-cutting blades provide long lasting cutting of copper and aluminum wire
- Cuts up to 600 kcmil copper and 600 kcmil aluminum cables
- · Two-step ratcheting mechanism for fewer strokes per cut
- Quick-release lever opens blade at anytime during operation
- Molded grip for stability and leverage when making cuts