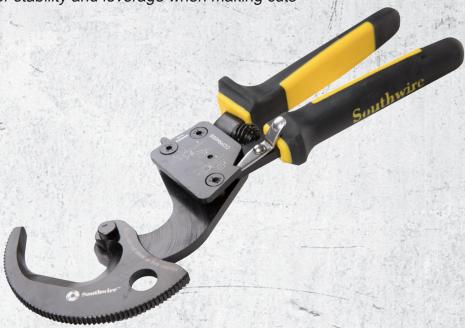

#### **COMFORTABLE GRIP**

MOLDED GRIP FOR STABILITY AND LEVERAGE WHEN MAKING CUTS

## **FEATURES & BENEFITS**

- COMPACT RATCHETING CABLE CUTTER
- Replaceable hardened steel-cutting blades provide long lasting cutting of copper and aluminum wire
- Cuts up to 600 kcmil copper and 600 kcmil aluminum cables
- · Two-step ratcheting mechanism for fewer strokes per cut
- Quick-release lever opens blade at anytime during operation
- Molded grip for stability and leverage when making cuts