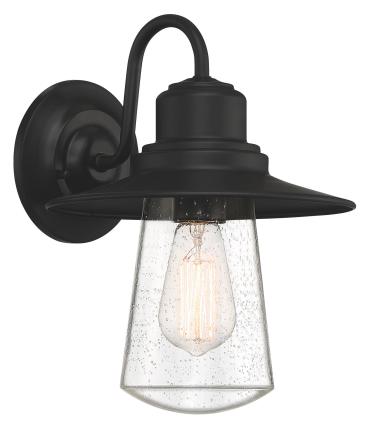

## RAD8410MBK

Radford Outdoor Lantern Matte Black

# **DETAILS**

Material: Steel

Glass/Shade Description: Clear Seeded Glass