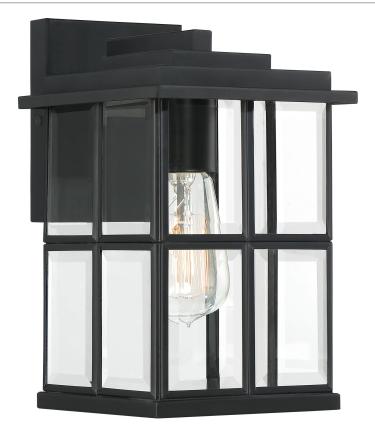

## MGN8406MBK

Mulligan Outdoor Lantern Matte Black

## **DETAILS**

Material: Steel

Glass/Shade Description: Clear Beveled

Glass