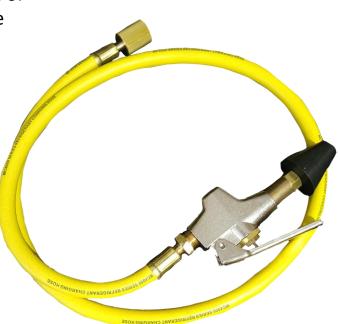

## **System Flush for HVAC & Refrigeration Equipment**

Standard 7/16<sup>th</sup> threaded connection with a self-sealing valve for multiple uses.

System Flush

Our flush hose is 40 inches in length including the nozzle.
One end has a 7/16<sup>th</sup> connection for the top of our can and the other end is the dispensing nozzle. The nozzle tip works for ½" tubing and can go up to 1" tubing.