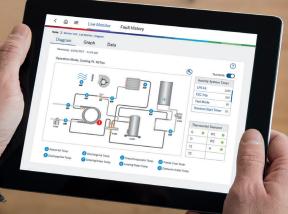

The Easy**Start** App was developed to save time diagnosing & troubleshooting the new Bosch SM Model Geothermal Heat Pump.

Connect unit through local unit wifi, no need for Technicians to open the physical unit to configure.

View real time status of components and system temperatures to aid in start-up, troubleshooting and diagnostics.

Set freeze protection setting based on application & configure up to 24 optional settings for customizable comfort.

## App Features

Click on Data to see real-time temperature readings throughout system to aid in set-up and diagnostics Click on Fault History to view up to the 70 latest faults that occurred At any time, if the user needs help, they can click on the question mark and a definition of the screen and what can be done is explained Technicians can set system to test mode to automatically run a troubleshooting sequence. Test Mode shortens all the timers to 10 seconds for each component