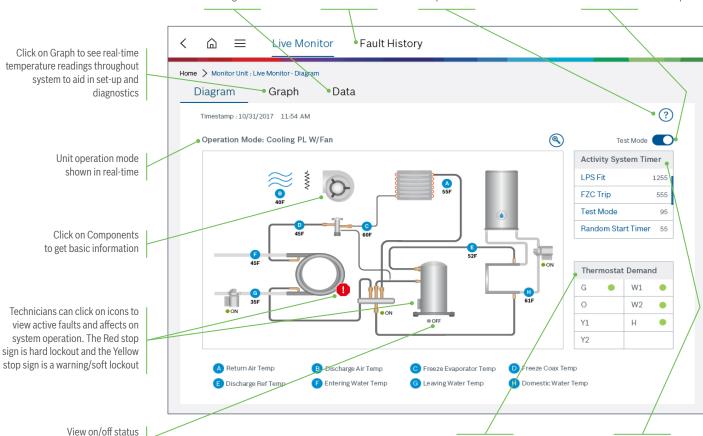

## App Features

Click on Data to see real-time temperature readings throughout system to aid in set-up and diagnostics Click on Fault History to view up to the 70 latest faults that occurred At any time, if the user needs help, they can click on the question mark and a definition of the screen and what can be done is explained Technicians can set system to test mode to automatically run a troubleshooting sequence. Test Mode shortens all the timers to 10 seconds for each component

Technicians can see the

Active System Timers for

what the unit is processing

For troubleshooting purposes, thermostat

with operation mode and component status

demand can be viewed in real time along

of component operation