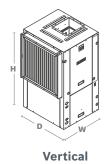

### **Unit Dimensions**<sup>(1)</sup>

|       | DIMENSIONS   |              |               |              |              |               |  |  |  |  |  |
|-------|--------------|--------------|---------------|--------------|--------------|---------------|--|--|--|--|--|
| Model | Vertic       | al/Count     | erflow        | ı            | Horizontal   |               |  |  |  |  |  |
|       | W<br>(width) | D<br>(depth) | H<br>(height) | W<br>(width) | D<br>(depth) | H<br>(height) |  |  |  |  |  |
| SM024 | 22.5         | 26.0         | 43.3          | 25.1         | 64.1         | 19.7          |  |  |  |  |  |
| SM036 | 24.5         | 33.3         | 54.0          | 28.0         | 76.0         | 22.7          |  |  |  |  |  |
| SM048 | 24.5         | 33.3         | 54.0          | 28.0         | 76.0         | 22.7          |  |  |  |  |  |
| SM060 | 26.0         | 33.3         | 60.1          | 28.0         | 83.0         | 22.7          |  |  |  |  |  |
| SM070 | 26.0         | 33.3         | 60.1          | 28.0         | 83.0         | 22.7          |  |  |  |  |  |