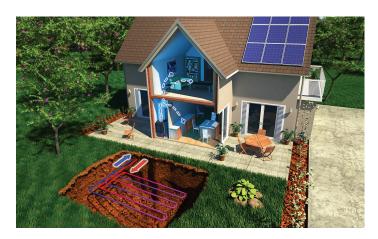

### Sharing Energy with the Earth

Bosch Geothermal Systems bring your home in harmony with nature, while providing unmatched energy efficiency at a price that can't be beat. Our geothermal systems work in concert with the stable earth temperatures to provide heating in the winter, and cooling in the summer.

Much like the way the roots of a tree exchange the essentials of life with their leaves and branches, a Bosch geothermal heat pump provides superior comfort and a more tranquil environment to your home and family via our system's smooth operation and consistent temperatures. You will experience amazing peace and tranquility, and efficiency while your Bosch geothermal system saves energy for generations to come. That's because Bosch is Invented for Life.

### **Operation Modes of a Heat Pump**

Outside, temperatures fluctuate with the changing seasons, but underground temperatures don't change nearly as dramatically, thanks to the mass of the earth. Four to eight feet below the ground, the temperature remains relatively constant year round. A Bosch geothermal system, which typically consists of an indoor heat pump and a buried system of pipes called a ground loop, and/or a well system, capitalizes on these constant temperatures to provide "free" energy.

### **Summer** Cooling Mode

In summer time, the process reverses, and the cooler earth absorbs the heat from the home, returning cooler fluid to the Bosch geothermal heat pump. This fluid is typically cooler than the outside temperatures, providing a more efficient operation and energy savings.

### Winter Heating Mode

In winter time, fluid circulating through the earth loop (or well) absorbs stored heat from the ground and carries it indoors. The Bosch geothermal heat pump compresses the heat to a higher temperature and distributes it throughout the home.